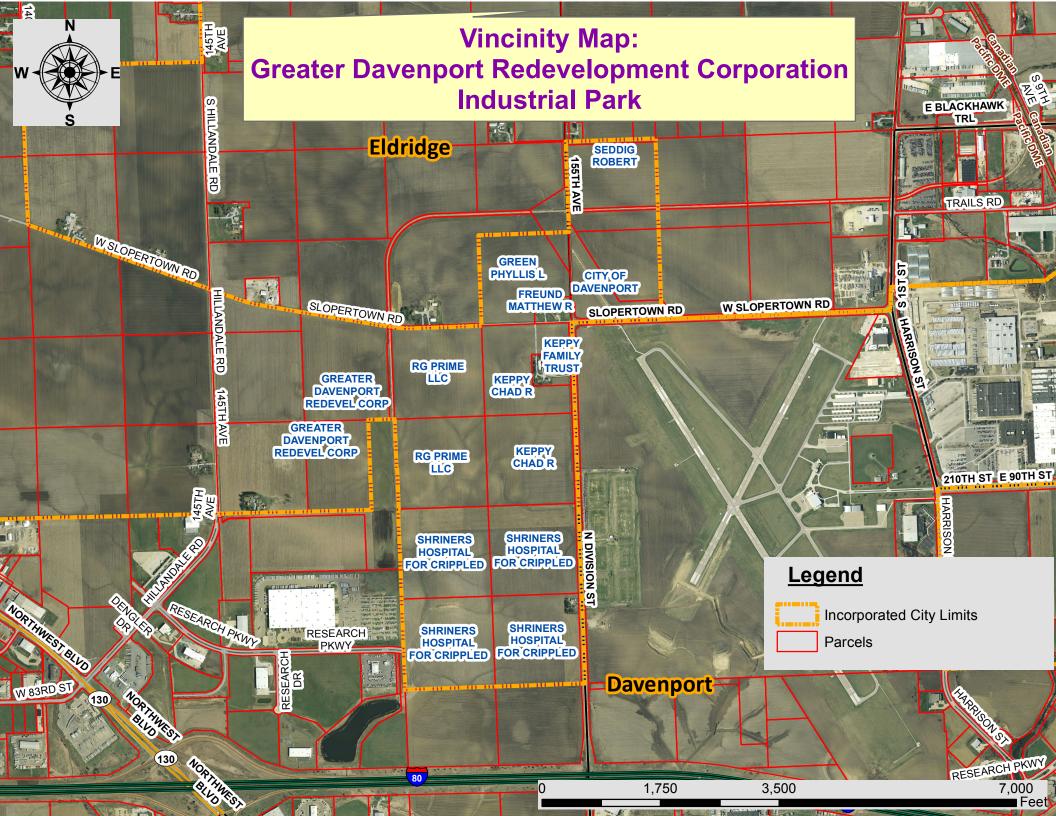

# **Re:** Approval of resolution of support for City of Davenport's RISE Grant for street improvements in the Eastern Iowa Industrial Center.

The GDRC has recently entered into a sales agreement for 70 acres of land owned by the Greater Davenport Redevelopment Corporation to the Heinz Kraft Corporation. The property is currently outside city limits but the GDRC has submitted a petition for voluntary annexation. Due to the prohibition against creating "islands" of unincorporated areas surrounded by city limits the City cannot annex up to Slopertown Road. Therefore the north 250 feet of the property will remain outside city limits, leaving a portion of the road serving the new industrial site outside of city limits. The annexation exhibit is attached.

- The County is in support of the project
- The County and City will work on an agreement to maintain the newly constructed road that is in County territory

A proposed resolution meeting State DOT requirements is attached. I have also attached a vicinity map of the area showing adjacent ownership of land and where current city limits are and a letter I provided at the City's request for an immediate response.