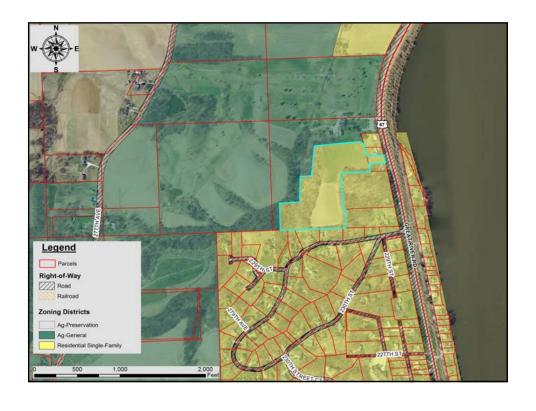

LeClaire Township

General Location: West of Great River Road (US Hwy 67), North of Woods and Meadows

Addition, and adjacent to Olathea Golf Course.

**Zoning:** Single Family Residential (R-1)

**Surrounding Zoning:** 

North: Agricultural General (A-G)
South: Single Family Residential (R-1)
East: Single Family Residential (R-1)
West: Agricultural General (A-G)

**Existing Land Use:** Previously used as golf course driving range; no existing structures

**Surrounding Land Use:** 

North: Olathea Golf Course
South: Single Family Dwellings
East: Single Family Dwellings
West: Olathea Golf Course

GENERAL COMMENTS: This existing parcel was split from the golf course property with the approval of a plat of survey in 2012. It was rezoned from Agricultural-General (A-G) to Single Family Residential (R-1) just prior to the plat of survey approval. At that time, the proposed buyer intended to build a single residence on the property with an accessory private horse stable. The property has frontage on and access to US Hwy 67/Great River Road. Previously, the property served as the driving range for Olathea Golf Course. Directly adjacent to the south is an approximately 50 lot residential subdivision known as Woods and Meadows Addition. To the east across Hwy 67 are a number of residential river front lots which are zoned R-1. The adjacent property to the north and west is the main golf course property and is zoned A-G.

# **Surrounding Properties**

- North/West: Olathea Golf Course (zoned A-G)
- South: Woods & Meadows Addition (zoned R-1)
- East: Residential lots fronting Great River Road/Mississippi River (zoned R-1)