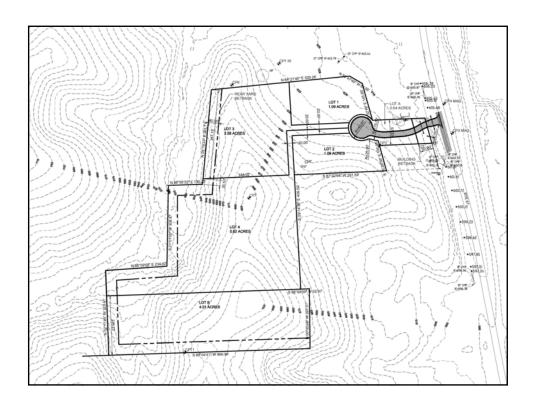

# Tuesday, December 1, 2015

| Committee of the Whole - 8:00 am Board Room, 1st Floor, Administrative Center |      |                                                                                                                                                                                                                             |  |
|-------------------------------------------------------------------------------|------|-----------------------------------------------------------------------------------------------------------------------------------------------------------------------------------------------------------------------------|--|
|                                                                               | 1.   | Roll Call: Earnhardt, Kinzer, Hancock, Holst, Sunderbruch                                                                                                                                                                   |  |
| Facilities                                                                    | &    | Economic Development                                                                                                                                                                                                        |  |
|                                                                               | 2.   | Preliminary Plat of Mt Carmel Addition a proposed four (4) lot residential subdivision, located west of Great River Road and adjacent to Olethea Golf Course in part of the SW1/4 Section 14 of LeClaire Township. (Item 2) |  |
| Human R                                                                       | es   | ources                                                                                                                                                                                                                      |  |
|                                                                               | 3.   | Staff appointment. (Item 3)                                                                                                                                                                                                 |  |
|                                                                               | 4.   | Discussion of recruitment process for County Administrator.                                                                                                                                                                 |  |
|                                                                               | 5.   | Discussion of strategy of upcoming labor negotiations with the County's organized employees pursuant to Iowa Code Section 20.17(3) CLOSED SESSION                                                                           |  |
| Finance 8                                                                     | & Ir | ntergovernmental                                                                                                                                                                                                            |  |
|                                                                               | 6.   | Discussion of Quarterly Budgeting for Outcomes Report. (Item 6)                                                                                                                                                             |  |
|                                                                               | 7.   | Consideration of Family Farm Tax Credit Applications. (Item 7)                                                                                                                                                              |  |
|                                                                               | 8.   | Tax abatement request from the City of Davenport. (Item 8)                                                                                                                                                                  |  |
| Other Iter                                                                    | ทร   | of Interest                                                                                                                                                                                                                 |  |
|                                                                               | 9.   | Discussion of 2016 appointments to Boards and Commissions. (Item 9)                                                                                                                                                         |  |
|                                                                               | 10.  | Consideration of appointment with upcoming term expiration for boards and commissions.                                                                                                                                      |  |
|                                                                               |      | o Tom Claussen, Benefited Fire District #2 expires 3/10/16                                                                                                                                                                  |  |

From: Timothy Huey, Planning Director

Date: November 23, 2015

Re: A request by Bobby Schilling, dba Building R Values LLC for approval of Preliminary Plat of Mt Carmel Addition, a proposed four (4) lot residential subdivision, located west of Great River Road and adjacent to Olethea Golf Course located in part of the SW<sup>1</sup>/<sub>4</sub> Section 14 of LeClaire Township.

The applicant submitted a number of proposed sketch plans and preliminary plats for this development to the Planning Commission. The current proposed Preliminary Plat has reconfigured the road layout to create a short cul de sac from Great River Road and then have four private driveways access the building sites on the four proposed development lots. There is a fifth proposed Outlot that does not have access and would not retain any development right.

#### **Zoning, Land Use, and Lot Layout**

The existing configuration of the property as a single 15 acre tract that allows for the construction of one (1) single-family dwelling with access to Hwy 67. The platting of this tract into 4 lots served via a shared driveway would allow for the construction of a single-family dwelling on each lot. The two lots at the entrance to the subdivision are both just over an acre in size. The other two proposed lots will be served by longer private driveways that will come off the end of the short cul de sac entry road. Those two lots are 2.6 and 7.7 acres in size, respectively.

The plat shows a forty foot setback line which is unnecessary and somewhat in accurate. Staff recommends that the setback restriction on the plat be removed. Setbacks are subject to zoning review at the time building permits are issued. Staff also recommends that the status of Lot B as an Outlot clearly be stated on the Plat. It has no access and can not be developed.

#### **Previous Review**

- Commission reviewed sketch plan back on March 17<sup>th</sup>.
  - That Sketch Plan had a slightly different road layout and lot configuration, but was still a 4 lot plat involving a new road
- Commission approved the Sketch Plan as a <u>major plat</u>, due to the requirement for a road built to County standards.
- On September 15 the P & Z tabled action on the Preliminary Plat and on October 20 the P & Z acknowledged the withdrawal of that Preliminary Plat.
- The current proposed Preliminary Plat has reconfigured the road layout to create a short cul de sac from Great River Road and then have four private driveways access the building sites on the four proposed development lots. There is a fifth proposed Outlot that does not have access and would not retain any development right.

#### **Lot Layout**

- All 4 proposed lots conform to the dimension and sizing requirements of the zoning and subdivision ordinances.
- Each lot will be served by private driveway coming off the cul de sac turnaround bulb. Lot 3 & 4 may have a shared drive for the initial 200+ feet of length.