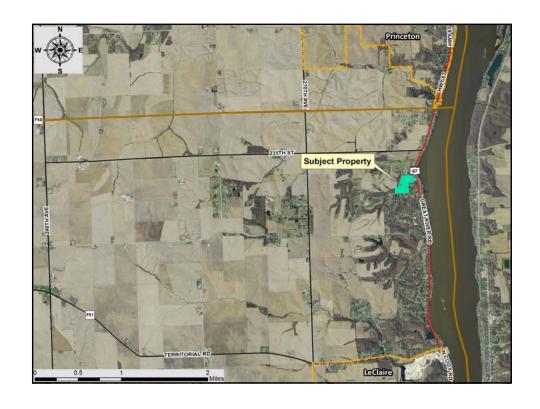

November 17, 2015

**Applicant:** Building R Values, LLC / Bobby Schilling

**Request:** Preliminary Plat approval of a four (4) lot residential major plat

**Legal Description:** A fifteen (15) acre parcel located in part of the SW¼ Section 14 of

LeClaire Township

General Location: West of Great River Road (US Hwy 67), North of Woods and Meadows

Addition, and adjacent to Olathea Golf Course.

**Zoning:** Single Family Residential (R-1)

**Surrounding Zoning:** 

North: Agricultural General (A-G)
South: Single Family Residential (R-1)
East: Single Family Residential (R-1)
West: Agricultural General (A-G)

**Existing Land Use:** Previously used as golf course driving range; no existing structures

**Surrounding Land Use:** 

North: Olathea Golf Course
South: Single Family Dwellings
East: Single Family Dwellings
West: Olathea Golf Course

GENERAL COMMENTS: This existing parcel was split from the golf course property with the approval of a plat of survey in 2012. It was rezoned from Agricultural-General (A-G) to Single Family Residential (R-1) just prior to the plat of survey approval. At that time, the proposed buyer intended to build a single residence on the property with an accessory private horse stable. The property has frontage on and access to US Hwy 67/Great River Road. Previously, the property served as the driving range for Olathea Golf Course. Directly adjacent to the south is an approximately 50 lot residential subdivision known as Woods and Meadows Addition. To the east across Hwy 67 are a number of residential river front lots which are zoned R-1. The adjacent property to the north and west is the main golf course property and is zoned A-G.

#### **City of Princeton review**

This property is within two miles of Princeton city limits. Therefore, review and approval of the Final Plat by the City of Princeton is required. At this time, staff has notified the City of the Preliminary Plat submittal. The City had no comments at this time, and their consent/approval is not required until the Final Plat stage.