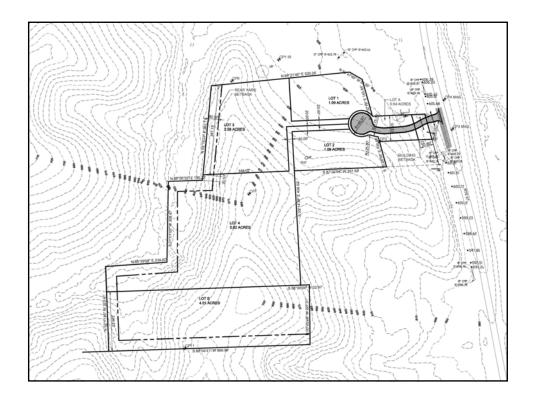

The applicant submitted a number of proposed sketch plans and preliminary plats for this development to the Planning Commission. The current proposed Preliminary Plat has reconfigured the road layout to create a short cul de sac from Great River Road and then have four private driveways access the building sites on the four proposed development lots. There is a fifth proposed Outlot that does not have access and would not retain any development right.

#### **Zoning, Land Use, and Lot Layout**

The existing configuration of the property as a single 15 acre tract that allows for the construction of one (1) single-family dwelling with access to Hwy 67. The platting of this tract into 4 lots served via a shared driveway would allow for the construction of a single-family dwelling on each lot. The two lots at the entrance to the subdivision are both just over an acre in size. The other two proposed lots will be served by longer private driveways that will come off the end of the short cul de sac entry road. Those two lots are 2.6 and 7.7 acres in size, respectively.

The plat shows a forty foot setback line which is unnecessary and somewhat in accurate. Staff recommends that the setback restriction on the plat be removed. Setbacks are subject to zoning review at the time building permits are issued. Staff also recommends that the status of Lot B as an Outlot clearly be stated on the Plat. It has no access and can not be developed.

#### Access and roadway improvements

The property has frontage and access on Great River Road / Hwy 67. The 4 lots would be served by a short private cul de sac entrance connecting to Hwy 67. The subdivision regulations require that all new subdivision streets projected to serve no more than four (4) lots shall be constructed at a minimum with a 6" stone aggregate base with an asphalt surface at a minimum of 2" thickness. The design shall also at a minimum include 2 foot wide shoulders and 2 foot wide drainage ditches with 3:1 slopes, as well as a minimum right-of-way width of 50 feet. The street is designed and will be constructed to provide year round access for motorized vehicles, including an area for vehicle turnaround sufficient for emergency vehicles within the roadway easement. The County Engineer

#### **Previous Review**

- Commission reviewed sketch plan back on March 17<sup>th</sup>.
  - That Sketch Plan had a slightly different road layout and lot configuration, but was still a 4 lot plat involving a new road
- Commission approved the Sketch Plan as a <u>major plat</u>, due to the requirement for a road built to County standards.
- On September 15 the P & Z tabled action on the Preliminary Plat and on October 20 the P & Z acknowledged the withdrawal of that Preliminary Plat.
- The current proposed Preliminary Plat has reconfigured the road layout to create a short cul de sac from Great River Road and then have four private driveways access the building sites on the four proposed development lots. There is a fifth proposed Outlot that does not have access and would not retain any development right.

#### **Lot Layout**

- All 4 proposed lots conform to the dimension and sizing requirements of the zoning and subdivision ordinances.
- Each lot will be served by private driveway coming off the cul de sac turnaround bulb. Lot 3 & 4 may have a shared drive for the initial 200+ feet of length.