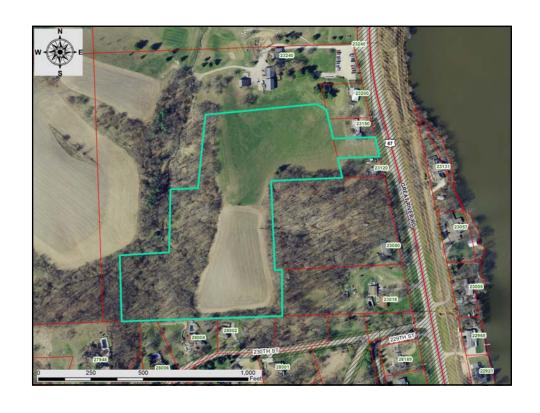

The applicant submitted a number of proposed sketch plans and preliminary plats for this development to the Planning Commission. The current proposed Preliminary Plat has reconfigured the road layout to create a short cul de sac from Great River Road and then have four private driveways access the building sites on the four proposed development lots. There is a fifth proposed Outlot that does not have access and would not retain any development right.

#### **Zoning, Land Use, and Lot Layout**

The existing configuration of the property as a single 15 acre tract that allows for the construction of one (1) single-family dwelling with access to Hwy 67. The platting of this tract into 4 lots served via a shared driveway would allow for the construction of a single-family dwelling on each lot. The two lots at the entrance to the subdivision are both just over an acre in size. The other two proposed lots will be served by longer private driveways that will come off the end of the short cul de sac entry road. Those two lots are 2.6 and 7.7 acres in size, respectively.

#### **Previous Review**

- Commission reviewed sketch plan back on March 17<sup>th</sup>.
  - That Sketch Plan had a slightly different road layout and lot configuration, but was still a 4 lot plat involving a new road
- Commission approved the Sketch Plan as a <u>major plat</u>, due to the requirement for a road built to County standards.
- On September 15 the P & Z tabled action on the Preliminary Plat and on October 20 the P & Z acknowledged the withdrawal of that Preliminary Plat.
- The current proposed Preliminary Plat has reconfigured the road layout to create a short cul de sac from Great River Road and then have four private driveways access the building sites on the four proposed development lots. There is a fifth proposed Outlot that does not have access and would not retain any development right.

#### **Lot Layout**

- All 4 proposed lots conform to the dimension and sizing requirements of the zoning and subdivision ordinances.
- Each lot will be served by private driveway coming off the cul de sac turnaround bulb. Lot 3 & 4 may have a shared drive for the initial 200+ feet of length.