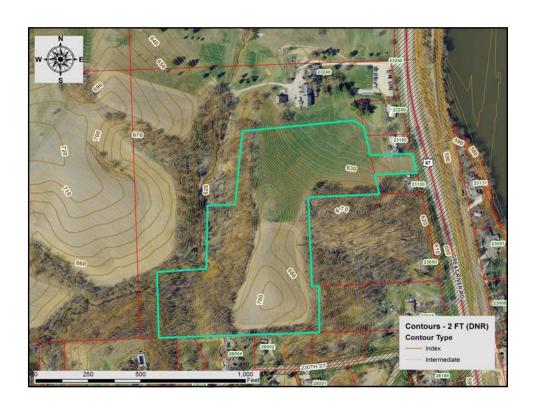

#### Access and roadway improvements

The property has frontage and access on Great River Road / Hwy 67. The 4 lots would be served by a short private cul de sac entrance connecting to Hwy 67. The subdivision regulations require that all new subdivision streets projected to serve no more than four (4) lots shall be constructed at a minimum with a 6" stone aggregate base with an asphalt surface at a minimum of 2" thickness. The design shall also at a minimum include 2 foot wide shoulders and 2 foot wide drainage ditches with 3:1 slopes, as well as a minimum right-of-way width of 50 feet. The street is designed and will be constructed to provide year round access for motorized vehicles, including an area for vehicle turnaround sufficient for emergency vehicles within the roadway easement. The County Engineer

#### **Stormwater management**

The Subdivision Regulations require the internal street to be adequately drained, and that storm water runoff from a one hundred (100) year rain event, calculated at post-developed flows, is conveyed/detained and metered out at a volume not to exceed the five (5) year event, calculated at pre-developed flows. The storm water drainage plan and the design of detention facilities are required prior to preliminary plat approval. However, due to the scope of this development, having relatively few lots large in size and a relatively small amount of road being constructed, staff has not required a separate storm water drainage plan. Instead the minimal improvements and design is shown on the submitted Preliminary Plat itself and accompanying road design. Storm water will be conveyed through surface drainage including the newly constructed road ditches, carrying water east to the ditch adjacent to Hwy 67. Prior to entering the Hwy 67 right-of-way storm water is shown detained and metered out.

#### **Erosion and sediment control plan**

The Subdivision Regulations also require the submission of an erosion and sediment control plan prior to preliminary plat approval. However, similar to the requirement for a storm water drainage plan, this provision is intended for large, multi-lot major plats. This subdivision is being reviewed as a major plat because it involves the construction of a new road. Staff has reviewed the erosion and sediment control plan and did not have any comments or concerns. The entrance road is just over 200 feet in length with less than a 10% grade. It ends at a higher but relatively level spot for the turnaround bulb that is 80 feet in diameter

# Storm water, Erosion, and Sediment Control

- Surface drainage conveyed to Hwy 67 right-of-way; detained and metered out
- County would oversee any road construction, and require erosion and sediment controls as needed; no formal plan required for minimal amount of land being disturbed