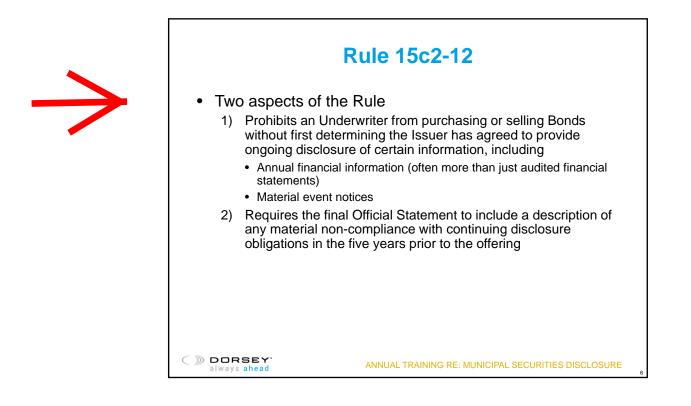

## 3. Systematic Training of Staff and **Governing Body Members (Annual Training)** 1. Annual Training The Disclosure Officer is responsible for scheduling annual training of Issuer employees regarding disclosure and financial reporting requirements of the federal securities laws, including: A complete review of: • The Issuer's Disclosure Policy, Rule 15c2-12 and the material events required to be reported pursuant to such Rule, and The Issuer's obligations under the federal securities laws - Within six months after each fiscal year end, the Disclosure Officer shall provide written certification to the governing body that the annual disclosure training has been completed. ( ) DORSEY ANNUAL TRAINING RE: MUNICIPAL SECURITIES DISCLOSURE 's ahead