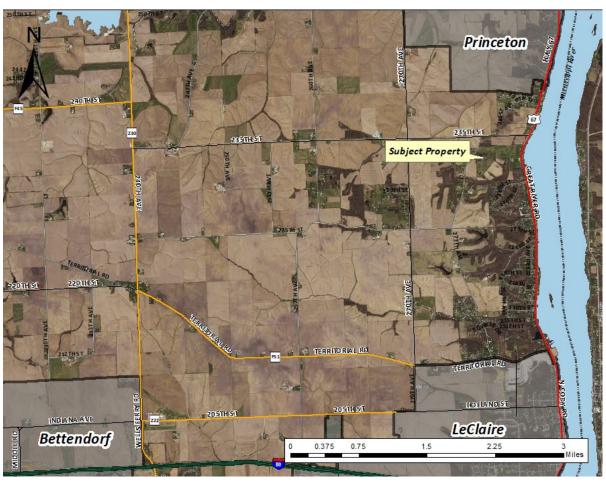

15 in LeClaire Township

**General Location:** West of Great River Road and east of 277<sup>th</sup> Avenue, formerly a portion of

Olathea Golf Course

**Zoning:** Single-Family Residential (R-1)

**Surrounding Zoning:** 