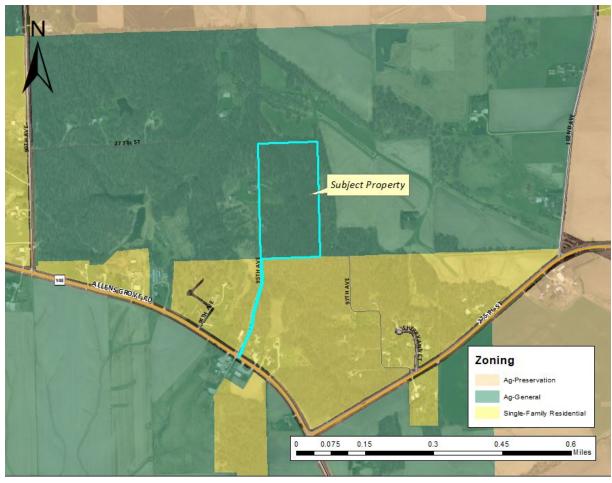

From: Timothy Huey, Planning Director

Date: July 31, 2018

Re: Discussion of Public Hearing and presentation of Planning and Zoning Commission's recommendation on the application of Steven VonMuenster to rezone a 22.6-acre tract, more or less, from "Agricultural-General (A-G)" to "Single-Family Residential (R-1)," legally described as the W½ of the SW¼ of the NE¼ of Section 27 in Allens Grove Township.

**Legal Description:** W½ of the SW¼ of the NE¼ of Section 27 in Allens Grove Township

**General Location:** North of Allens Grove Road, less than two (2) miles west of the City of

Donahue

**Existing Zoning:** Agricultural-General (A-G)

#### **Surrounding Zoning:**

North: Agricultural-General (A-G) South: Single-Family Residential (R-1)

Agricultural-General (A-G), Single-Family Residential (R-1) East: West: Agricultural-General (A-G), Single-Family Residential (R-1)

This request is to rezone a 22.6 acre tract of land from **GENERAL COMMENTS:** Agricultural General (A-G) to Single Family Residential (R-1). According to the petition to rezone, there are currently two dwellings on the existing parcel and the applicant intends to subdivide the parcel into two in order to sell one of the dwellings. This subdivision would be permissible only within a residentially-zoned district.