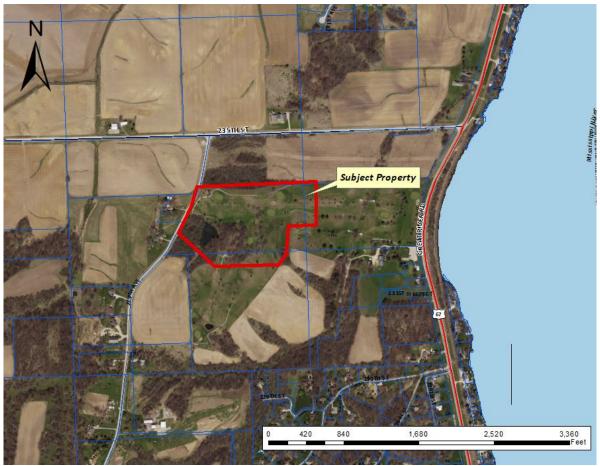

This request is for approval of a Final Plat of a 2-lot subdivision of an approximately 27.5 acre tract. The tract, previously part of Olathea Golf Course, was recently rezoned from Agricultural-General (A-G) to Single Family Residential (R-1) on May 3, 2018. This split is to divide one of the four lots that was recently created with a previous minor subdivision and is 27.5 acres in size. The two proposed lots are 15 and 12.5 acres in size

15 in LeClaire Township

**General Location:** West of Great River Road and east of 277<sup>th</sup> Avenue, formerly a portion of

Olathea Golf Course

**Zoning:** Single-Family Residential (R-1)

**Surrounding Zoning:** 

#### **Zoning, Land Use, and Lot Layout**

The proposed Plat would subdivide the approximately 27.5-acre tract into two (2) lots, both with frontage along 277<sup>th</sup> Avenue. Lot 1 would be approximately 15 acres and Lot 2, 12.5 acres. Both lots would retain their "Single-Family Residential (R-1)" zoning designation and would have development rights for one (1) single-family dwelling on each lot.