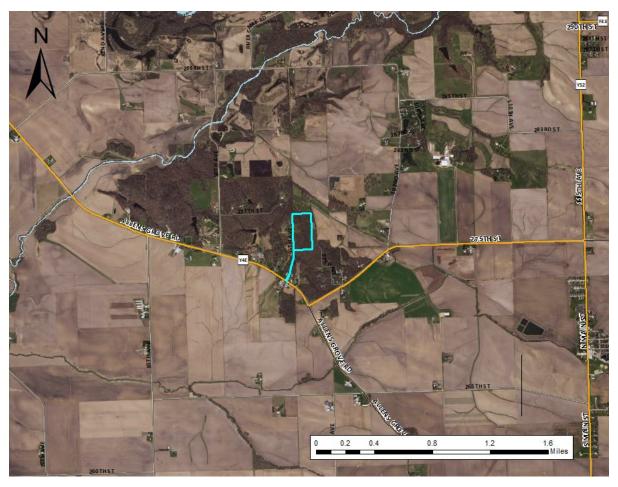

**Legal Description:** W½ of the SW¼ of the NE¼ of Section 27 in Allens Grove Township

**General Location:** North of Allens Grove Road, less than two (2) miles west of the City of

Donahue

**Existing Zoning:** Agricultural-General (A-G)

#### **Surrounding Zoning:**

North: Agricultural-General (A-G) South: Single-Family Residential (R-1)

Agricultural-General (A-G), Single-Family Residential (R-1) East: West: Agricultural-General (A-G), Single-Family Residential (R-1)