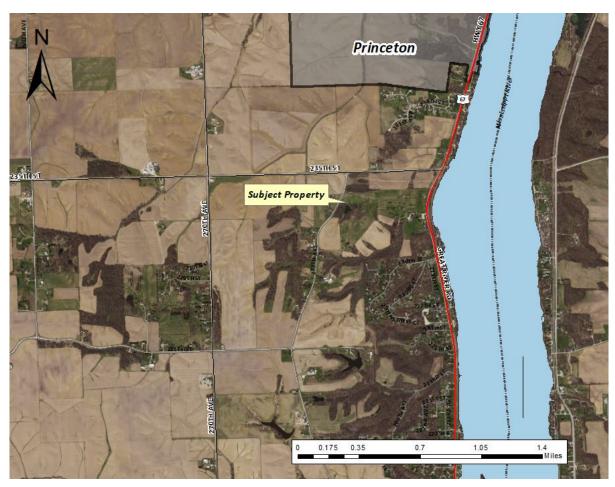

15 in LeClaire Township

**General Location:** West of Great River Road and east of 277<sup>th</sup> Avenue, formerly a portion of

Olathea Golf Course

**Zoning:** Single-Family Residential (R-1)

**Surrounding Zoning:** 