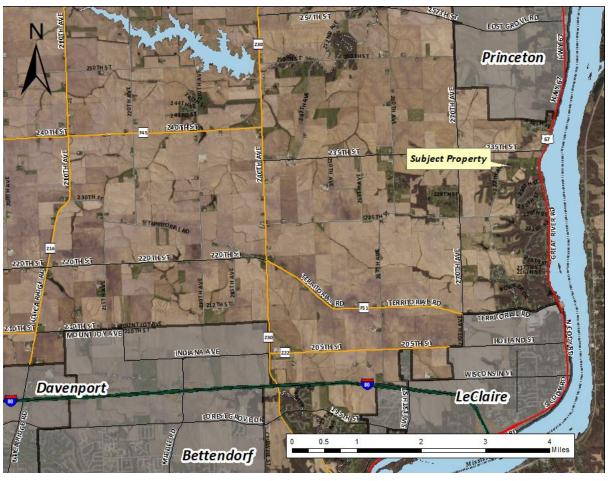

From: Timothy Huey, Planning Director

Date: July 31, 2018

Re: Approval of the Final Plat of a two-lot minor subdivision known as Faulhaber's First Addition in Part of the SW1/4 of Fractional Section 14 and Part of the SE1/4 of Section 15 in LeClaire Township.

This request is for approval of a Final Plat of a 2-lot subdivision of an approximately 27.5 acre tract. The tract, previously part of Olathea Golf Course, was recently rezoned from Agricultural-General (A-G) to Single Family Residential (R-1) on May 3, 2018. This split is to divide one of the four lots that was recently created with a previous minor subdivision and is 27.5 acres in size. The two proposed lots are 15 and 12.5 acres in size

15 in LeClaire Township

**General Location:** West of Great River Road and east of 277<sup>th</sup> Avenue, formerly a portion of

Olathea Golf Course

**Zoning:** Single-Family Residential (R-1)

**Surrounding Zoning:** 