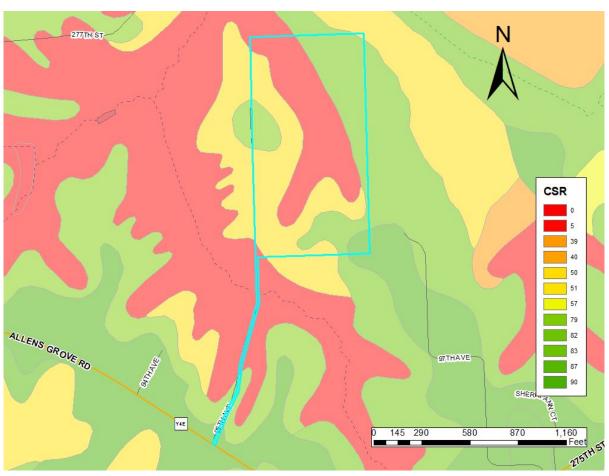

Containing only timber and the two existing dwellings, none of the area to be rezoned is currently in agricultural production, though Corn Suitability Ratings (CSR's) range from the single digits to near 90. Since the intent is to subdivide the property in order to sell the two existing dwellings separately, development would not eliminate any prime agricultural land.