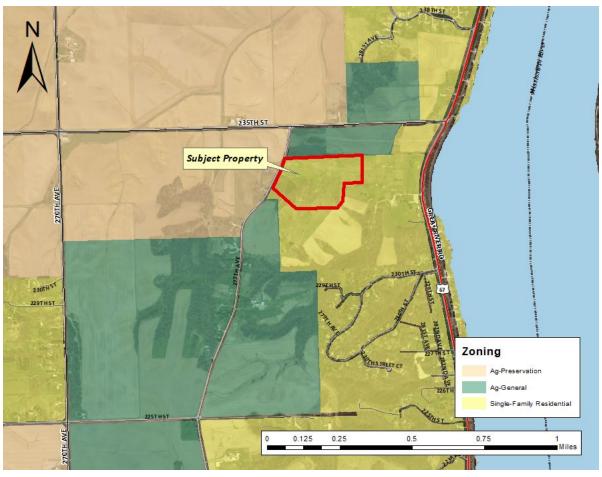

15 in LeClaire Township

**General Location:** West of Great River Road and east of 277<sup>th</sup> Avenue, formerly a portion of

Olathea Golf Course

**Zoning:** Single-Family Residential (R-1)

**Surrounding Zoning:** 

North: Agricultural-General (A-G)
South: Single-Family Residential (R-1)
East: Single-Family Residential (R-1)
West: Agricultural-Preservation (A-P)

**GENERAL COMMENTS:** This request is for approval of a Final Plat called Faulhaber's First Addition, a 2-lot subdivision of an approximately 27.5-acre tract. The tract, previously part of Olathea Golf Course, was recently rezoned from Agricultural-General (A-G) to Single-Family Residential (R-1) through an ordinance approved on May 3, 2018. On July 12, 2018 a subdivision known as Great River Hills was approved by the Board of Supervisors to subdivide the entire golf course property into four (4) large lots to be further sold and subdivided. Faulhaber's First Addition would subdivide Lot 1 of Great River Hills, which is located on the west side of the Great River Hills along 277<sup>th</sup> Avenue.