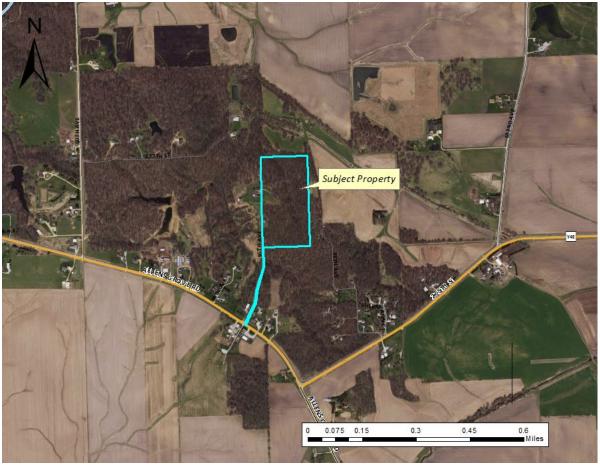

**Legal Description:** W½ of the SW¼ of the NE¼ of Section 27 in Allens Grove Township

**General Location:** North of Allens Grove Road, less than two (2) miles west of the City of

Donahue

**Existing Zoning:** Agricultural-General (A-G)

## PLANNING & ZONING COMMISSION STAFF REPORT

July 17, 2018

The area to be rezoned has frontage along Allens Grove Road, an adequately-constructed, paved County road.

Does the proposed development have adequate provision for public or private sewer and water services?