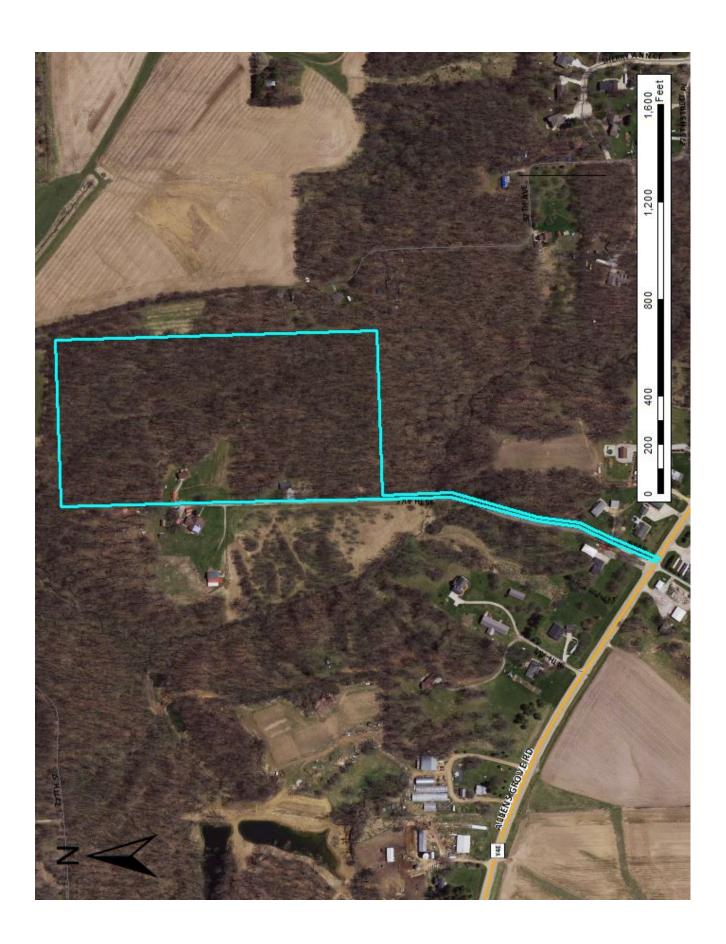

This request is to rezone a 22.6 acre tract of land from **GENERAL COMMENTS:** Agricultural General (A-G) to Single Family Residential (R-1). According to the petition to rezone, there are currently two dwellings on the existing parcel and the applicant intends to subdivide the parcel into two in order to sell one of the dwellings. This subdivision would be permissible only within a residentially-zoned district.

Containing only timber and the two existing dwellings, none of the area to be rezoned is currently in agricultural production, though Corn Suitability Ratings (CSR's) range from the single digits to near 90. Since the intent is to subdivide the property in order to sell the two existing dwellings separately, development would not eliminate any prime agricultural land.