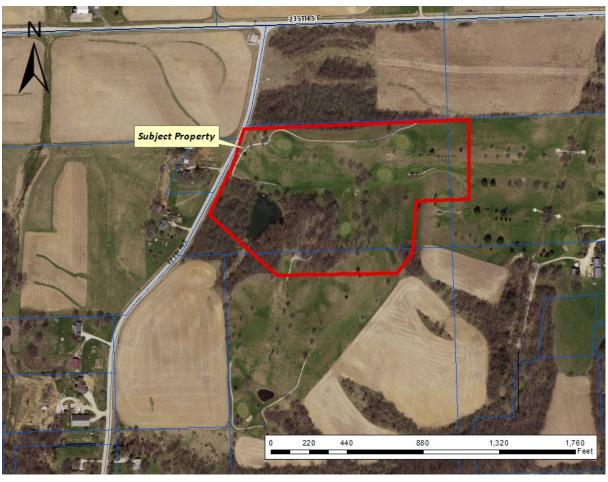

This request is for approval of a Final Plat of a 2-lot subdivision of an approximately 27.5 acre tract. The tract, previously part of Olathea Golf Course, was recently rezoned from Agricultural-General (A-G) to Single Family Residential (R-1) on May 3, 2018. This split is to divide one of the four lots that was recently created with a previous minor subdivision and is 27.5 acres in size. The two proposed lots are 15 and 12.5 acres in size

#### **Zoning, Land Use, and Lot Layout**

The proposed Plat would subdivide the approximately 27.5-acre tract into two (2) lots, both with frontage along 277<sup>th</sup> Avenue. Lot 1 would be approximately 15 acres and Lot 2, 12.5 acres. Both lots would retain their "Single-Family Residential (R-1)" zoning designation and would have development rights for one (1) single-family dwelling on each lot.