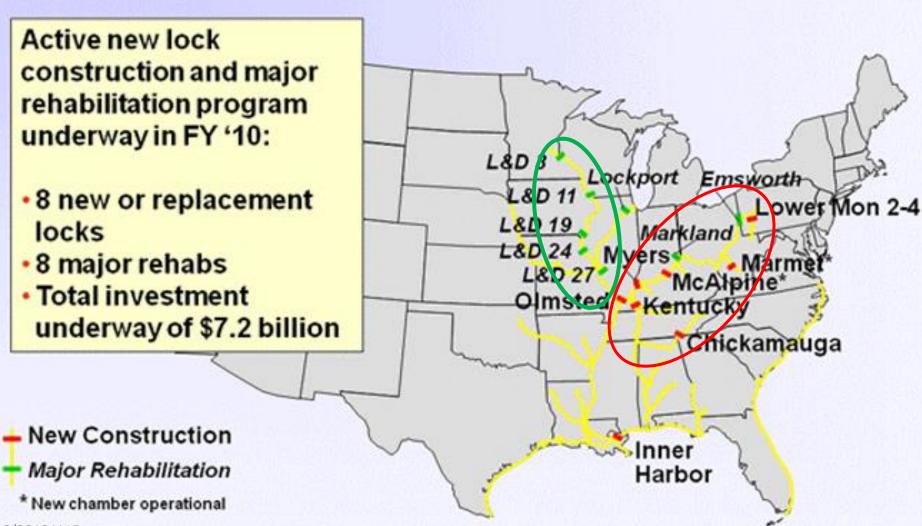

#### Meeting the Challenge: Major Navigation Projects Underway As of 2010

9/16/2019 V.15 https://www.iwr.usace.army.mil/Missions/Navigation/Inland-Waterways-Users-Board/Trust-Fund-Projects/

Locks and Dams Have \$1 Billion in Repair Backlog