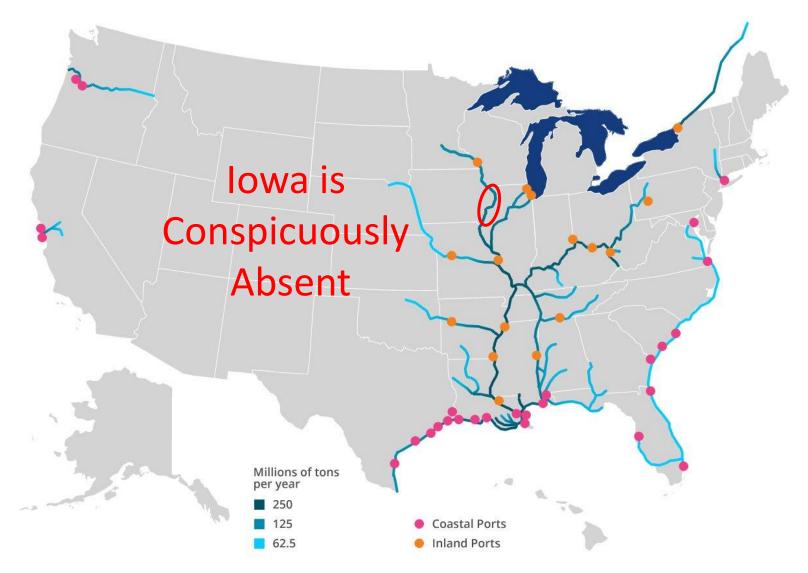

#### We are losing out on opportunities

- Iowa is *the only* state that ships enough tonnage on the Inland Waterway system (from just 7 counties) to be ranked as a top 100 port, but it has achieved no federal recognition (ranking) of its existing port infrastructure.
- Rock Island District is *the only* U.S. Army Corps of Engineers Civil Works District on an inland waterway river system that does not have a federally recognized port centered on it.