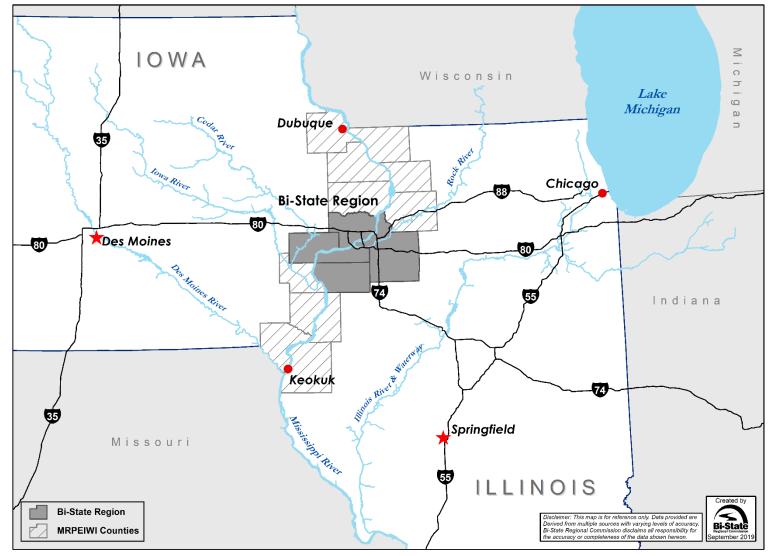

## **Proposed Concept**

- When: No later than September 2022
- Who: The Bi-State Regional Commission Serves as the Applicant (Non-federal Sponsor) (to)
- What: Federally Recognize (Statistically) the Mississippi River Ports of Eastern Iowa and Western Illinois (MRPEIWI), consisting of existing port and terminal infrastructure (in)
- Where: IA & IL Mississippi River Counties Between Keokuk and Dubuque (in order to)
- Why (Purpose):
  - Market transportation capabilities to ensure full utilization
  - Ensure reliable access to the region's exports
  - Promote (not execute) environmentally sustainable water infrastructure development