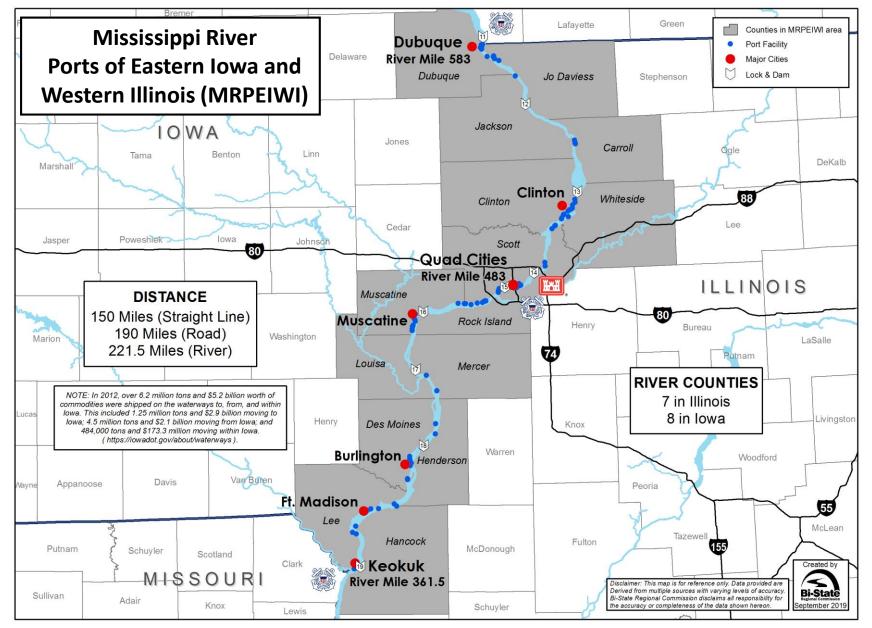

Non-federal Sponsor) (to)
- What: Federally Recognize (Statistically) the Mississippi River Ports of Eastern Iowa and Western Illinois (MRPEIWI), consisting of existing port and terminal infrastructure (in)
- Where: IA & IL Mississippi River Counties Between Keokuk and Dubuque (in order to)
- Why (Purpose):
  - Market transportation capabilities to ensure full utilization
  - Ensure reliable access to the region's exports
  - Promote (not execute) environmentally sustainable water infrastructure development

• (Secondary) Support Mississippi River recreation, tourism, flood risk reduction, hydropower, water supply, water quality, water 9/16/2019 V.18 afety, ecosystem, and natural infrastructure improvements<sup>2</sup>

## Bi-State Regional Commission (Applicant/Non-Federal Sponsor)



3



#### **Recognizes unique political, cultural, geographic and economic characteristics of the région.** 9/16/2019 V.15

### Inland Waterways and Ports



https://www.infrastructurereportcard.org/inland-waterways/conditions-capacity/ 9/16/2019 V.15

## Mississippi River Ports of Eastern Iowa and Western Illinois (MRPEIWI) Size

| -                                                                                                                                                                              |                                                                                                                     |                                                                                                                |