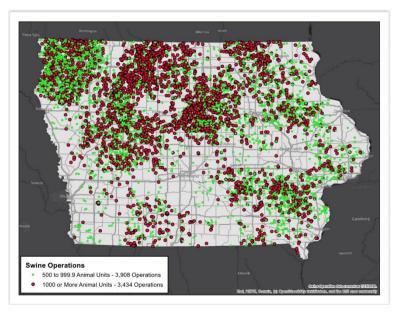

#### **Presentation Packet Materials**

(in order of reference throughout presentation)

- Page #1: Speaker info, agenda, overview of presentation packet materials
- Page #2: Maps
  - Map of county resolutions
  - Maps of CAFOs (Source: Iowa DNR)
- Page #3-4: Information on Scott County CAFOs
  - Source: State of Iowa: Office of the Chief Information Officer
- Page #5: Snapshot of Iowa's water
  - Iowa impaired waterways (Source: Iowa DNR)
  - Map of contaminated wells (Environmental Working Group)
- Page #6: Letter to the Scott County Board of Supervisors
- Page #7: Sample resolution language
- Page #8: Additional resources

Counties that have passed resolutions calling on the Governor and State Legislature to address the ongoing issues of the Master Matrix.

All Animal Feeding Operations in Iowa (2002)

Swine Operations in Iowa (2020)