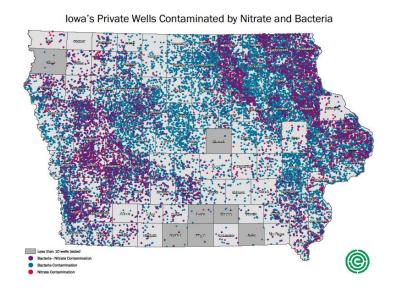

Contaminated wells in Scott County (Environmental Working Group)

Number of wells tested: 877, Number of wells with elevated nitrate: 83, Number of wells with bacteria: 202, Number of wells with elevated nitrate and bacteria: 17

Scott County has numerous impaired waterways as described in the latest DNR report: Duck Creek, Silver Creek, Robin Creek, Candlelight Creek, Goose Creek, Pheasant Creek, Stafford Creek, Crow Creek, Spencer Creek, Lost Creek, Princeton Refuge, West Lake, Wapsipinicon River, Mud Creek Tributary near Walcott, and the Mississippi River are all impaired. Scott County also has 877 contaminated private wells. There are several programs in place already to improve the quality of water in Scott County, but there needs to be higher accountability to protect the success rate of these programs.