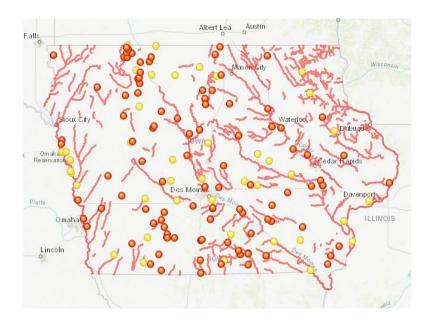

#### **Presentation Packet Materials**

(in order of reference throughout presentation)

- Page #1: Speaker info, agenda, overview of presentation packet materials
- Page #2: Maps
  - Map of county resolutions
  - Maps of CAFOs (Source: Iowa DNR)
- Page #3-4: Information on Scott County CAFOs
  - Source: State of Iowa: Office of the Chief Information Officer
- Page #5: Snapshot of Iowa's water
  - Iowa impaired waterways (Source: Iowa DNR)
  - Map of contaminated wells (Environmental Working Group)
- Page #6: Letter to the Scott County Board of Supervisors
- Page #7: Sample resolution language
- Page #8: Additional resources

Impaired waterways in Scott County (Iowa DNR): Duck Creek, Silver Creek, Robin Creek, Candlelight Creek, Goose Creek, Pheasant Creek, Stafford Creek, Crow Creek, Spencer Creek, Lost Creek, Princeton Refuge, West Lake, Wapsipinicon River, Mud Creek Tributary near Walcott, and the Mississippi River.

Scott County has numerous impaired waterways as described in the latest DNR report: Duck Creek, Silver Creek, Robin Creek, Candlelight Creek, Goose Creek, Pheasant Creek, Stafford Creek, Crow Creek, Spencer Creek, Lost Creek, Princeton Refuge, West Lake, Wapsipinicon River, Mud Creek Tributary near Walcott, and the Mississippi River are all impaired. Scott County also has 877 contaminated private wells. There are several programs in place already to improve the quality of water in Scott County, but there needs to be higher accountability to protect the success rate of these programs.