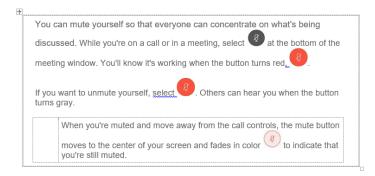

### Instructions for Unmuting Phone Line during Board Meeting teleconference

To gain the moderator's attention, *press* \*3 *from your phone OR the raise hand icon* on computer or mobile device (for location of raise hand icon, see below). Phone lines will be placed on mute during the meeting. Participants may unmute their line using the mute icon or \*6 on their phone after being recognized by the Chair.

#### **Telephone / Cell Phones Connections:**

Telephones lines will be placed on mute during the meeting. Participants may "raise their hand" by using \*3 to gain attention of the host.

When called upon for comments by the Board,

- 1. The host will then unmute the participant's line at the appropriate time.
- 2. A user must have his or her own device unmuted.
- 3. The user may then unmute his or her conference line by keying \* 6
- 4. After conversation, please lower your hand. (\*3 again)

#### **Computer / Application Connections:**

If connected via web application or computer, the user should look for the and click to appear raised so the host may acknowledge you.

- 1. The host will then unmute the participant's line at the appropriate time.
- 2. A user must have his or her own device unmuted.
- 3. The user may then unmute his or her conference line by clicking the microphone symbol.
- 4. After conversation, please lower your hand. (\*3 again)

To find the *raise hand icon*, you may need to click on ...

DATE

SCOTT COUNTY AUDITOR