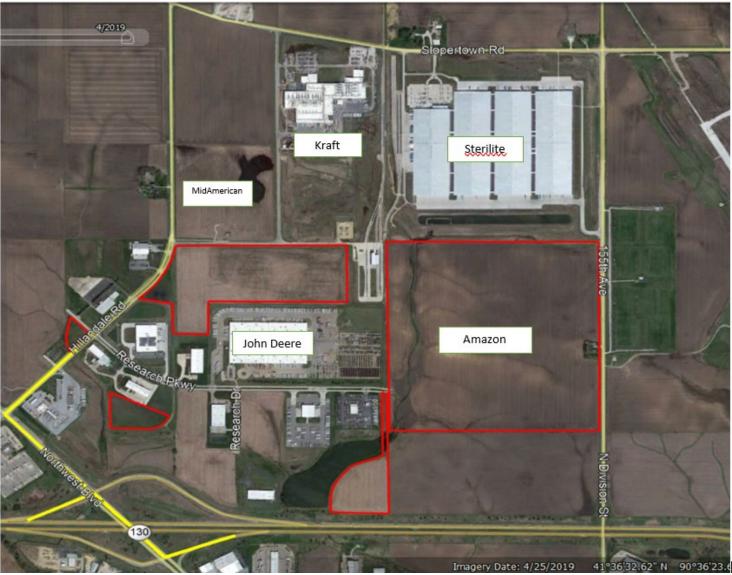

#### **EIIC Lots**

## **Current Activity**

- Amazon
- MidAmerican Energy
- Corn Belt Capital
- Midland Scientific
- A & B Logistics
- Two-acre parcel
- Ongoing RFP's