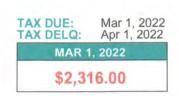

Tax Year 2020

| Parcel    | Sept.      | Mar.       | Total      |
|-----------|------------|------------|------------|
| L0017A01D | \$ 913.00  | \$ 913.00  | \$1,826.00 |
| F0054-04  | \$2,316.00 | \$2,316.00 | \$4,632.00 |