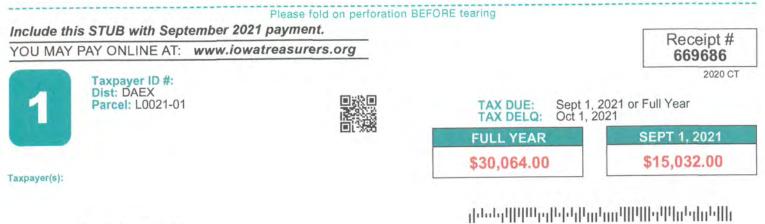

iii) The following real estate taxes due for tax year 2020 and future taxes on parcel owned by the City of Davenport identified below.

|           | Tax Yea     | r 2020      |             |
|-----------|-------------|-------------|-------------|
| Parcel    | Sept.       | Mar.        | Total       |
| F0042-27  | \$ 489.00   | \$ 489.00   | \$ 978.00   |
| F0054-04C | \$ 416.00   | \$ 416.00   | \$ 832.00   |
| G0031-04  | \$ 60.00    | \$ 60.00    | \$ 120.00   |
| G0034-01  | \$ 150.00   | \$ 150.00   | \$ 300.00   |
| G0035-43  | \$ 918.00   | \$ 918.00   | \$ 1,836.00 |
| G0035-45  | \$ 20.00    | \$ 20.00    | \$ 40.00    |
| G0035-46  | \$ 2.00     | \$ 2.00     | \$ 4.00     |
| G0046-26  | \$ 125.00   | \$ 125.00   | \$ 250.00   |
| J0028-32A | \$ 656.00   | \$ 656.00   | \$ 1,312.00 |
| J0037-01  | \$ 2,346.00 | \$ 2,346.00 | \$ 4,692.00 |
| L0008-21D | \$ 1,237.00 | \$ 1,237.00 | \$ 2,474.00 |
| L0009-19C | \$ 6,398.00 | \$ 6,398.00 | \$12,796.00 |
| L0009-20  | \$ 2,575.00 | \$ 2,575.00 | \$ 5,150.00 |
| L0009-21  | \$ 2,497.00 | \$ 2,497.00 | \$ 4,994.00 |
| L0021-01  | \$15,032.00 | \$15,032.00 | \$30,064.00 |
| L0022-02  | \$ 1,362.00 | \$ 1,362.00 | \$ 2,724.00 |
| W0349-01  | \$ 1,079.00 | \$ 1,079.00 | \$ 2,158.00 |