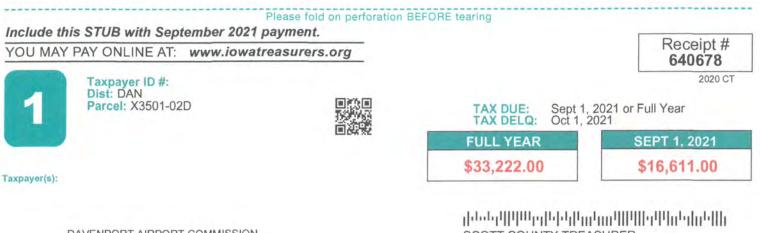

ii) The following real estate taxes due for tax year 2020 and future taxes on parcel owned by the Davenport Airport Commission identified below.

#### Tax Year 2020

| Parcel    | Sept.       | Mar.        | Total       |
|-----------|-------------|-------------|-------------|
| X3501-02D | \$16,611.00 | \$16,611.00 | \$33,222.00 |

Davenport Public Works 1200 East 46th St. Davenport, Iowa 52807 T | 563.326.7923 E | contactus@davenportiowa.com davenportiowa.com/publicworks