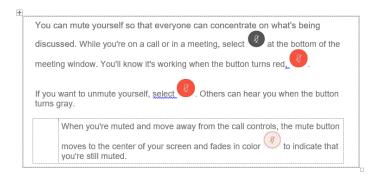

#### **Computer / Application Connections:**

If connected via web application or computer, the user should look for the and click to appear raised so the host may acknowledge you.

- 1. The host will then unmute the participant's line at the appropriate time.
- 2. A user must have his or her own device unmuted.
- 3. The user may then unmute his or her conference line by clicking the microphone symbol.
- 4. After conversation, please lower your hand. (\*3 again)

To find the *raise hand icon*, you may need to click on ...

DATE

SCOTT COUNTY AUDITOR