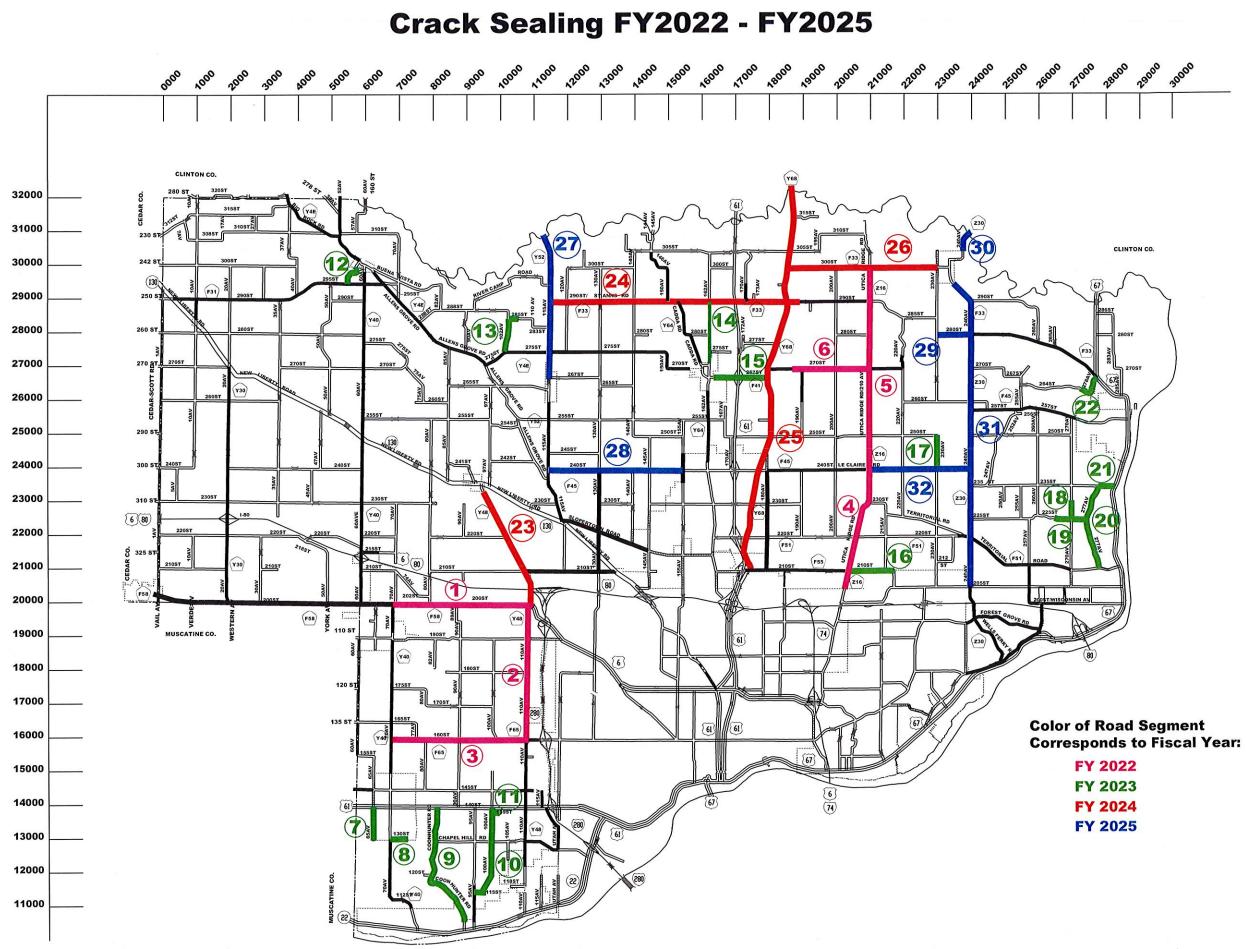

In FY 2023 we have budgeted a total of \$800,000 for HMA pavement maintenance which includes crack sealing, crack filling, pavement sealing, and patching. I anticipate spending around \$200,000 on HMA crack sealing and filling each year. Included with this memo is the quote tab and a project location map. However, the locations are subject to change based on available funding.

## RECORD OF CONSTRUCTION AND MATERIAL QUOTES SECONDARY ROAD DEPARTMENT

| NAME                                                       |                                                                                                                                                                                                                                                                                                                                                                                                                                                                                                                                                                                                                                                                              | QUOTE DUE D                                                  | ATE                                                        | April 01, 2022                                       |                        | COUNTY                                  | Scott                                       |                                                                     |                      |                                                                                          |                                                                                         |
|------------------------------------------------------------|------------------------------------------------------------------------------------------------------------------------------------------------------------------------------------------------------------------------------------------------------------------------------------------------------------------------------------------------------------------------------------------------------------------------------------------------------------------------------------------------------------------------------------------------------------------------------------------------------------------------------------------------------------------------------|--------------------------------------------------------------|------------------------------------------------------------|------------------------------------------------------|------------------------|-----------------------------------------|---------------------------------------------|---------------------------------------------------------------------|----------------------|------------------------------------------------------------------------------------------|-----------------------------------------------------------------------------------------|
| NAME OF CONTRACTOR                                         |                                                                                                                                                                                                                                                                                                                                                                                                                                                                                                                                                                                                                                                                              |                                                              |                                                            | Bargen Inc.<br>606 County Road 1<br>Mountain Lake, M |                        |                                         |                                             | Manatt's Inc<br>Eastern Iowa Asphalt Division<br>Camanche, IA 52730 |                      |                                                                                          |                                                                                         |
| NO.                                                        | FY 2022 Crack Seal and Crack Fill Location                                                                                                                                                                                                                                                                                                                                                                                                                                                                                                                                                                                                                                   | ОТУ                                                          | UNIT                                                       | Est LF<br>CS                                         | Est Gal<br>CF          | UNIT PRICE<br>(\$/Mile)                 | AMOUNT                                      | Est LF<br>CS                                                        | Est Gal<br>CF        | UNIT PRICE<br>(\$/Mile)                                                                  | AMOUNT                                                                                  |
| 1                                                          | F58 / 200th Street: from Walcott east corporate limit (70th<br>Ave) to Y48                                                                                                                                                                                                                                                                                                                                                                                                                                                                                                                                                                                                   | 4.09                                                         | Miles                                                      |                                                      | no bid                 |                                         |                                             |                                                                     | 2,863                | 11,608.00                                                                                | 47,476.72                                                                               |
| 2                                                          | Y48 / 110th Avenue: from F58 to F65                                                                                                                                                                                                                                                                                                                                                                                                                                                                                                                                                                                                                                          | 4.02                                                         | Miles                                                      | 14,640                                               |                        | 2.17                                    | 31,768.80                                   | 4,708                                                               |                      | 2,500.00                                                                                 | 10,050.00                                                                               |
| 3                                                          | F65 / 160th Street: from Y40 to Y48                                                                                                                                                                                                                                                                                                                                                                                                                                                                                                                                                                                                                                          | 4.01                                                         | Miles                                                      |                                                      | no bid                 |                                         |                                             |                                                                     | 2,005                | 10,887.00                                                                                | 43,656.87                                                                               |
| 4                                                          | Z16 / Utica Ridge Road: from north Corporate Limit of<br>Davenport to F45                                                                                                                                                                                                                                                                                                                                                                                                                                                                                                                                                                                                    | 3.71                                                         | Miles                                                      | 126,348                                              |                        | 2.00                                    | 252,696.00                                  | 45,197                                                              |                      | 12,207.00                                                                                | 45,287.97                                                                               |
| 5                                                          | Z16 / Utica Ridge Road: from F45 to F33                                                                                                                                                                                                                                                                                                                                                                                                                                                                                                                                                                                                                                      | 6.01                                                         | Miles                                                      | 147,558                                              |                        | 2.00                                    | 295,116.00                                  | 70,236                                                              |                      | 11,000.00                                                                                | 66,110.00                                                                               |
| 6                                                          | 270th Street: from Scott County Park Entrance (west of 190th Avenue) to Z16                                                                                                                                                                                                                                                                                                                                                                                                                                                                                                                                                                                                  | 2.08                                                         | Miles                                                      | 39,336                                               |                        | 2.00                                    | 78,672.00                                   | 24,500                                                              |                      | 12,019.00                                                                                | 24,999.52                                                                               |
|                                                            | FY 2022 TOTAL                                                                                                                                                                                                                                                                                                                                                                                                                                                                                                                                                                                                                                                                | 23.92                                                        | Miles                                                      | 327,882                                              |                        |                                         | \$658,252.80                                | 144,641                                                             |                      |                                                                                          | \$237,581.08                                                                            |
|                                                            | •                                                                                                                                                                                                                                                                                                                                                                                                                                                                                                                                                                                                                                                                            |                                                              |                                                            |                                                      | •                      | •                                       | •                                           |                                                                     |                      |                                                                                          |                                                                                         |
| NO.                                                        | FY 2023 Crack Seal and Crack Fill Location                                                                                                                                                                                                                                                                                                                                                                                                                                                                                                                                                                                                                                   | ОТҮ                                                          | UNIT                                                       | Est LF                                               | Est Gal                | UNIT PRICE                              | AMOUNT                                      | Est LF                                                              | Est Gal              | UNIT PRICE<br>(\$/Mile)                                                                  | AMOUNT                                                                                  |
| 7                                                          | South Oak Lane (65th Ave): from W Mayne St (Blue                                                                                                                                                                                                                                                                                                                                                                                                                                                                                                                                                                                                                             | 1.00                                                         | Miles                                                      | CS<br>31,680                                         | CF                     | (\$/Mile)<br>2.10                       | 66,528.00                                   | CS<br>25,000                                                        | CF                   | 18,235.00                                                                                | 18,235.00                                                                               |
| 8                                                          | Grass) south to end of pavement<br>130th St (Timber Valley): from Y40 (70th Ave) to E.                                                                                                                                                                                                                                                                                                                                                                                                                                                                                                                                                                                       | 0.50                                                         | Miles                                                      | 15,200                                               |                        | 2.13                                    | 32,376.00                                   | 6,000                                                               |                      | 11,550.00                                                                                | 5,775.00                                                                                |
| 9                                                          | 130th St<br>Coonhunters Road: from State Hwy 61 to north Corporate                                                                                                                                                                                                                                                                                                                                                                                                                                                                                                                                                                                                           | 3.90                                                         | Miles                                                      | 112,226                                              |                        | 1.77                                    | 198,640.02                                  | 85,000                                                              |                      | 19,533.00                                                                                | 76,178.70                                                                               |
| 9                                                          | Limit of Buffalo<br>100th Ave (Jamestown): from State Hwy 61 to 95th Ave                                                                                                                                                                                                                                                                                                                                                                                                                                                                                                                                                                                                     | 2.80                                                         | Miles                                                      | 76,138                                               |                        | 1.89                                    | 143,900.82                                  | 24,850                                                              |                      | 6,670.15                                                                                 | 18,676.42                                                                               |
| 10                                                         | Eagle Ridge Subdivision: Off of 100th Ave, south of State                                                                                                                                                                                                                                                                                                                                                                                                                                                                                                                                                                                                                    | 0.45                                                         | Miles                                                      | 11,662                                               |                        | 2.17                                    | 25,306.54                                   | 3,000                                                               |                      | 6,817.24                                                                                 | 3,067.76                                                                                |
| 11                                                         | Hwy 61<br>55th Ave / Dixon Ball Park: from F31 (295th St) to south                                                                                                                                                                                                                                                                                                                                                                                                                                                                                                                                                                                                           | 0.43                                                         | Miles                                                      | 11,002                                               |                        | 3.02                                    | 3,322.00                                    | 1,750                                                               |                      | 4,015.46                                                                                 | 2,690.36                                                                                |
| 12                                                         | Corporate Limit of Dixon<br>102nd Ave and 285th St: from Y4E (275th St) to end of                                                                                                                                                                                                                                                                                                                                                                                                                                                                                                                                                                                            | 1.30                                                         |                                                            |                                                      |                        | 3.02                                    | 11,880.00                                   | 4,200                                                               |                      | 4,015.40                                                                                 | 5,232.15                                                                                |
| 13                                                         | pavement<br>162nd Ave: from north Corporate Limit of Long Grove to                                                                                                                                                                                                                                                                                                                                                                                                                                                                                                                                                                                                           | 1.30                                                         | Miles                                                      | 3,960                                                |                        | 3.00                                    | 11,880.00                                   | 4,200                                                               | 1.100                |                                                                                          |                                                                                         |
|                                                            | F33 (290th St)<br>F41 (267th St): from the east Corporate Limit of Long                                                                                                                                                                                                                                                                                                                                                                                                                                                                                                                                                                                                      |                                                              | Miles                                                      | 10 702                                               | no bid                 | 2.10                                    | 20,218,20                                   | 26.222                                                              | 1,190                | 10,887.00                                                                                | 18,507.90                                                                               |
| 15                                                         | Grove to Y68 (Scott Park Road)<br>F55 / 210th St: from Z16 (Utica Ridge Road) to north                                                                                                                                                                                                                                                                                                                                                                                                                                                                                                                                                                                       | 1.60                                                         | Miles                                                      | 18,723                                               |                        | 2.10                                    | 39,318.30                                   | 26,233                                                              |                      | 18,690.45                                                                                | 29,904.72                                                                               |
| 16                                                         | Corporate Limit of Davenport                                                                                                                                                                                                                                                                                                                                                                                                                                                                                                                                                                                                                                                 | 0.45                                                         | Miles                                                      | 11,286                                               |                        | 2.17                                    | 24,490.62                                   | 3,574                                                               |                      | 11,206.48                                                                                | 5,042.92                                                                                |
| 17                                                         | 230th Ave: from F45 (240th St) to 250th St                                                                                                                                                                                                                                                                                                                                                                                                                                                                                                                                                                                                                                   | 1.00                                                         | Miles                                                      | 39,072                                               |                        | 2.10                                    | 82,051.20                                   | 35,000                                                              |                      | 32,552.86                                                                                | 32,552.86                                                                               |
| 18                                                         | 270th Ave: from 225th St north to end of pavement                                                                                                                                                                                                                                                                                                                                                                                                                                                                                                                                                                                                                            | 0.50                                                         | Miles                                                      | 13,992                                               | _                      | 2.17                                    | 30,362.64                                   | 11,638                                                              | -                    | 22,164.29                                                                                | 11,082.15                                                                               |
| 19                                                         | 225th St: from 277th Ave west to end of pavement                                                                                                                                                                                                                                                                                                                                                                                                                                                                                                                                                                                                                             | 0.96                                                         | Miles                                                      |                                                      | no bid                 |                                         |                                             |                                                                     | 432                  | 10,887.00                                                                                | 10,451.52                                                                               |
| 20                                                         | 277th Ave: from F51 (Territorial Road) to 235th St                                                                                                                                                                                                                                                                                                                                                                                                                                                                                                                                                                                                                           | 2.56                                                         | Miles                                                      |                                                      | no bid                 |                                         |                                             |                                                                     | 1,152                | 8,719.31                                                                                 | 22,321.43                                                                               |
| 21                                                         | 235th St: from 277th Ave to State Hwy 67<br>278th Ave (Pineo Grove): from State Hwy 67 west to the                                                                                                                                                                                                                                                                                                                                                                                                                                                                                                                                                                           | 0.52                                                         | Miles                                                      |                                                      | no bid                 |                                         |                                             |                                                                     | 182                  | 12,395.60                                                                                | 6,445.71                                                                                |
| 22                                                         | end of pavement                                                                                                                                                                                                                                                                                                                                                                                                                                                                                                                                                                                                                                                              | 0.90                                                         | Miles                                                      |                                                      | no bid                 |                                         |                                             |                                                                     | 315                  | 12,112.60                                                                                | 10,901.34                                                                               |
|                                                            | FY 2023 TOTAL                                                                                                                                                                                                                                                                                                                                                                                                                                                                                                                                                                                                                                                                | 20.81                                                        | Miles                                                      | 335,039                                              |                        |                                         | \$ 658,176.14                               | 226,245                                                             |                      |                                                                                          | \$ 277,065.9                                                                            |
|                                                            |                                                                                                                                                                                                                                                                                                                                                                                                                                                                                                                                                                                                                                                                              |                                                              | 1                                                          |                                                      |                        | UNIT PRICE                              | 1                                           |                                                                     |                      |                                                                                          |                                                                                         |
| NO.                                                        | FY 2024 Crack Seal and Crack Fill Location                                                                                                                                                                                                                                                                                                                                                                                                                                                                                                                                                                                                                                   | ΟΤΥ                                                          | UNIT                                                       | Est LF<br>CS                                         | Est Gal<br>CF          | (\$/Mile)                               | AMOUNT                                      | Est LF<br>CS                                                        | Est Gal<br>CF        | UNIT PRICE<br>(\$/Mile)                                                                  | AMOUNT                                                                                  |
| 23                                                         | Y48 / Maysville Road: from north Corporate Limit of<br>Davenport to South Corporate Limit of Maysville                                                                                                                                                                                                                                                                                                                                                                                                                                                                                                                                                                       | 3.10                                                         | Miles                                                      |                                                      | no bid                 |                                         |                                             |                                                                     | 2,015                | 11,190.25                                                                                | 34,689.78                                                                               |
|                                                            | F33 / 290th Street: from Y52 (115th Ave) to Pioneer<br>Village                                                                                                                                                                                                                                                                                                                                                                                                                                                                                                                                                                                                               | 7.50                                                         | Miles                                                      | 132,660                                              |                        | 1.92                                    | 254,707.20                                  | 48,300                                                              |                      | 6,992.38                                                                                 | 52,442.85                                                                               |
| 24                                                         | Y68 / Scott Park Road: from Clinton County Line to F55                                                                                                                                                                                                                                                                                                                                                                                                                                                                                                                                                                                                                       | 11.70                                                        | Miles                                                      |                                                      | no bid                 |                                         |                                             |                                                                     | 8,775                | 11,680.37                                                                                | 136,660.33                                                                              |
|                                                            | (210th St)                                                                                                                                                                                                                                                                                                                                                                                                                                                                                                                                                                                                                                                                   | 11.70                                                        | wittes                                                     |                                                      |                        |                                         |                                             | 1                                                                   |                      |                                                                                          |                                                                                         |
| 24                                                         | (210th St)<br>F33 / 300th Street: from Y68 to McCausland west<br>corporate limit (230th Ave)                                                                                                                                                                                                                                                                                                                                                                                                                                                                                                                                                                                 | 4.50                                                         | Miles                                                      | 23,180                                               |                        | 2.21                                    | 51,227.80                                   | 45,808                                                              |                      | 11,476.53                                                                                | 51,644.39                                                                               |
| 24<br>25                                                   | F33 / 300th Street: from Y68 to McCausland west                                                                                                                                                                                                                                                                                                                                                                                                                                                                                                                                                                                                                              |                                                              |                                                            | 23,180<br>155,840                                    |                        | 2.21                                    | 51,227.80<br>\$ 305,935.00                  | 45,808<br>94,108                                                    |                      | 11,476.53                                                                                | -                                                                                       |
| 24<br>25                                                   | F33 / 300th Street: from Y68 to McCausland west<br>corporate limit (230th Ave)                                                                                                                                                                                                                                                                                                                                                                                                                                                                                                                                                                                               | 4.50                                                         | Miles                                                      | 155,840                                              |                        |                                         |                                             | 94,108                                                              |                      |                                                                                          |                                                                                         |
| 24<br>25                                                   | F33 / 300th Street: from Y68 to McCausland west<br>corporate limit (230th Ave)<br>FY 2024 TOTAL<br>FY 2025 Crack Seal and Crack Fill Location                                                                                                                                                                                                                                                                                                                                                                                                                                                                                                                                | 4.50                                                         | Miles                                                      |                                                      | Est Gal<br>CF          | 2.21<br>UNIT PRICE<br>(\$/Mile)         |                                             |                                                                     | Est Gal<br>CF        | 11,476.53<br>UNIT PRICE<br>(\$/Mile)                                                     |                                                                                         |
| 24<br>25<br>26                                             | F33 / 300th Street: from Y68 to McCausland west<br>corporate limit (230th Ave)<br>FY 2024 TOTAL<br>FY 2025 Crack Seal and Crack Fill Location<br>Y52 / 115th Ave: from AG 32C Bridge in Donahue to<br>Clinton County Line                                                                                                                                                                                                                                                                                                                                                                                                                                                    | 4.50<br>26.80                                                | Miles<br>Miles                                             | 155,840<br>Est LF                                    |                        | UNIT PRICE                              | \$ 305,935.00                               | 94,108<br>Est LF                                                    |                      | UNIT PRICE                                                                               | \$ 275,437.3                                                                            |
| 24<br>25<br>26<br><b>NO.</b>                               | F33 / 300th Street: from Y68 to McCausland west<br>corporate limit (230th Ave)<br>FY 2024 TOTAL<br>FY 2025 Crack Seal and Crack Fill Location<br>Y52 / 115th Ave: from AG 32C Bridge in Donahue to                                                                                                                                                                                                                                                                                                                                                                                                                                                                           | 4.50<br>26.80<br>OTY                                         | Miles<br>Miles<br>UNIT                                     | 155,840<br>Est LF                                    | CF                     | UNIT PRICE                              | \$ 305,935.00                               | 94,108<br>Est LF                                                    | CF                   | UNIT PRICE<br>(\$/Mile)                                                                  | \$ 275,437.3<br>AMOUNT                                                                  |
| 24<br>25<br>26<br><b>NO.</b><br>27                         | F33 / 300th Street: from Y68 to McCausland west corporate limit (230th Ave)         FY 2024 TOTAL         FY 2025 Crack Seal and Crack Fill Location         Y52 / 115th Ave: from AG 32C Bridge in Donahue to Clinton County Line         F45 / 240th St: from Y52 (115th Ave) to the west Corporate Limit of Eldridge         280th Street: from 230th Ave to Z30 (240th Ave)                                                                                                                                                                                                                                                                                              | 4.50<br>26.80<br>OTY<br>4.25                                 | Miles Miles UNIT Miles                                     | 155,840<br>Est LF                                    | CF<br>no bid           | UNIT PRICE                              | \$ 305,935.00                               | 94,108<br>Est LF                                                    | CF<br>3,187          | UNIT PRICE<br>(\$/Mile)<br>13,569.07                                                     | \$ 275,437.3<br>AMOUNT<br>57,668.55                                                     |
| 24<br>25<br>26<br><b>NO.</b><br>27<br>28                   | F33 / 300th Street: from Y68 to McCausland west corporate limit (230th Ave)         FY 2024 TOTAL         FY 2025 Crack Seal and Crack Fill Location         Y52 / 115th Ave: from AG 32C Bridge in Donahue to Clinton County Line         F45 / 240th St: from Y52 (115th Ave) to the west Corporate Limit of Eldridge         280th Street: from 230th Ave to Z30 (240th Ave)         Z30 / 240th Ave: from the north Corporate Limit of McCausland to the Clinton County Line                                                                                                                                                                                             | 4.50<br>26.80<br>OTY<br>4.25<br>4.00                         | Miles<br>Miles<br>UNIT<br>Miles<br>Miles                   | 155,840<br>Est LF<br>CS                              | CF<br>no bid           | UNIT PRICE<br>(\$/Mile)                 | \$ 305,935.00<br>AMOUNT                     | 94,108<br>Est LF<br>CS                                              | CF<br>3,187          | UNIT PRICE<br>(\$/Mile)<br>13,569.07<br>11,210.71                                        | \$ 275,437.3<br>AMOUNT<br>57,668.55<br>44,842.84                                        |
| 24<br>25<br>26<br><b>NO.</b><br>27<br>28<br>29             | F33 / 300th Street: from Y68 to McCausland west corporate limit (230th Ave)         FY 2024 TOTAL         FY 2025 Crack Seal and Crack Fill Location         Y52 / 115th Ave: from AG 32C Bridge in Donahue to Clinton County Line         F4 / 240th St: from Y52 (115th Ave) to the west Corporate Limit of Eldridge         280th Street: from 230th Ave to Z30 (240th Ave)         Z30 / 240th Ave: from the north Corporate Limit of McCausland to the Clinton County Line         Z30 / 240th Ave: from the north Corporate Limit of McCausland to the Clinton County Line                                                                                             | 4.50<br>26.80<br>OTY<br>4.25<br>4.00<br>1.00                 | Miles<br>Miles<br>UNIT<br>Miles<br>Miles<br>Miles          | 155,840<br>Est LF<br>CS<br>24,288                    | CF<br>no bid           | UNIT PRICE<br>(\$/Mile)                 | \$ 305,935.00<br>AMOUNT<br>54,405.12        | 94,108<br>Est LF<br>CS<br>14,000                                    | CF<br>3,187          | UNIT PRICE<br>(\$/Mile)<br>13,569.07<br>11,210.71<br>12,167.14                           | \$ 275,437.3<br>AMOUNT<br>57.668.55<br>44,842.84<br>12,167.14                           |
| 24<br>25<br>26<br><b>NO.</b><br>27<br>28<br>29<br>30       | F33 / 300th Street: from Y68 to McCausland west corporate limit (230th Ave)         FY 2024 TOTAL         FY 2025 Crack Seal and Crack Fill Location         Y52 / 115th Ave: from AG 32C Bridge in Donahue to Clinton County Line         F45 / 240th St: from Y52 (115th Ave) to the west Corporate Limit of Eldridge         280th Street: from 230th Ave to Z30 (240th Ave)         Z30 / 240th Ave: from the north Corporate Limit of McCausland to the Clinton County Line         Z30 / 240th Ave: from 205th St to the south Corporate                                                                                                                               | 4.50<br>26.80<br>OTY<br>4.25<br>4.00<br>1.00<br>0.83         | Miles<br>Miles<br>UNIT<br>Miles<br>Miles<br>Miles          | 155,840<br>Est LF<br>CS<br>24,288                    | CF<br>no bid<br>no bid | UNIT PRICE<br>(\$/Mile)                 | \$ 305,935.00<br>AMOUNT<br>54,405.12        | 94,108<br>Est LF<br>CS<br>14,000                                    | CF<br>3,187<br>2,200 | UNIT PRICE<br>(\$/Mile)<br>13,569.07<br>11,210.71<br>12,167.14<br>10,876.08              | \$ 275,437.3<br>AMOUNT<br>57,668.55<br>44,842.84<br>12,167.14<br>9,027.15               |
| 24<br>25<br>26<br><b>NO.</b><br>27<br>28<br>29<br>30<br>31 | F33 / 300th Street: from Y68 to McCausland west corporate limit (230th Ave)         FY 2025 Crack Seal and Crack Fill Location         Y52 / 115th Ave: from AG 32C Bridge in Donahue to Clinton County Line         F45 / 240th St: from Y52 (115th Ave) to the west Corporate Limit of Eldridge         280th Street: from 230th Ave to Z30 (240th Ave)         Z30 / 240th Ave: from the north Corporate Limit of McCausland to the Clinton County Line         Z30 / 240th Ave: from Z05th St to the south Corporate Limit of McCausland to TMC Couples Ave: from Z05th St to the south Corporate Limit of McCausland F45 / 240th St: from Z16 (Utica Ridge Road) to Z30 | 4.50<br>26.80<br>OTY<br>4.25<br>4.00<br>1.00<br>0.83<br>9.22 | Miles<br>Miles<br>UNIT<br>Miles<br>Miles<br>Miles<br>Miles | 155,840<br>Est LF<br>CS<br>24,288<br>15,312          | CF<br>no bid<br>no bid | UNIT PRICE<br>(\$/Mile)<br>2.24<br>2.21 | \$ 305,935.00  AMOUNT  54,405.12  33,839.52 | 94,108<br>94,108<br>Est LF<br>CS<br>14,000<br>4,200                 | CF<br>3,187<br>2,200 | UNIT PRICE<br>(\$/Mile)<br>13,569.07<br>11,210.71<br>12,167.14<br>10,876.08<br>11,210.71 | \$ 275,437.3<br>AMOUNT<br>57,568.55<br>44,842.84<br>12,167.14<br>9,027.15<br>103,362.75 |