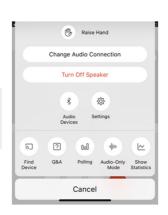

### **Computer / Application Connections:**

If connected via web application or computer, the user should look for the and click to appear raised so the host may acknowledge you.

- 1. The host will then unmute the participant's line at the appropriate time.
- 2. A user must have his or her own device unmuted.
- 3. The user may then unmute his or her conference line by clicking the microphone symbol.
- 4. After conversation, please lower your hand. (\*3 again)

To find the *raise hand icon*, you may need to click on ...