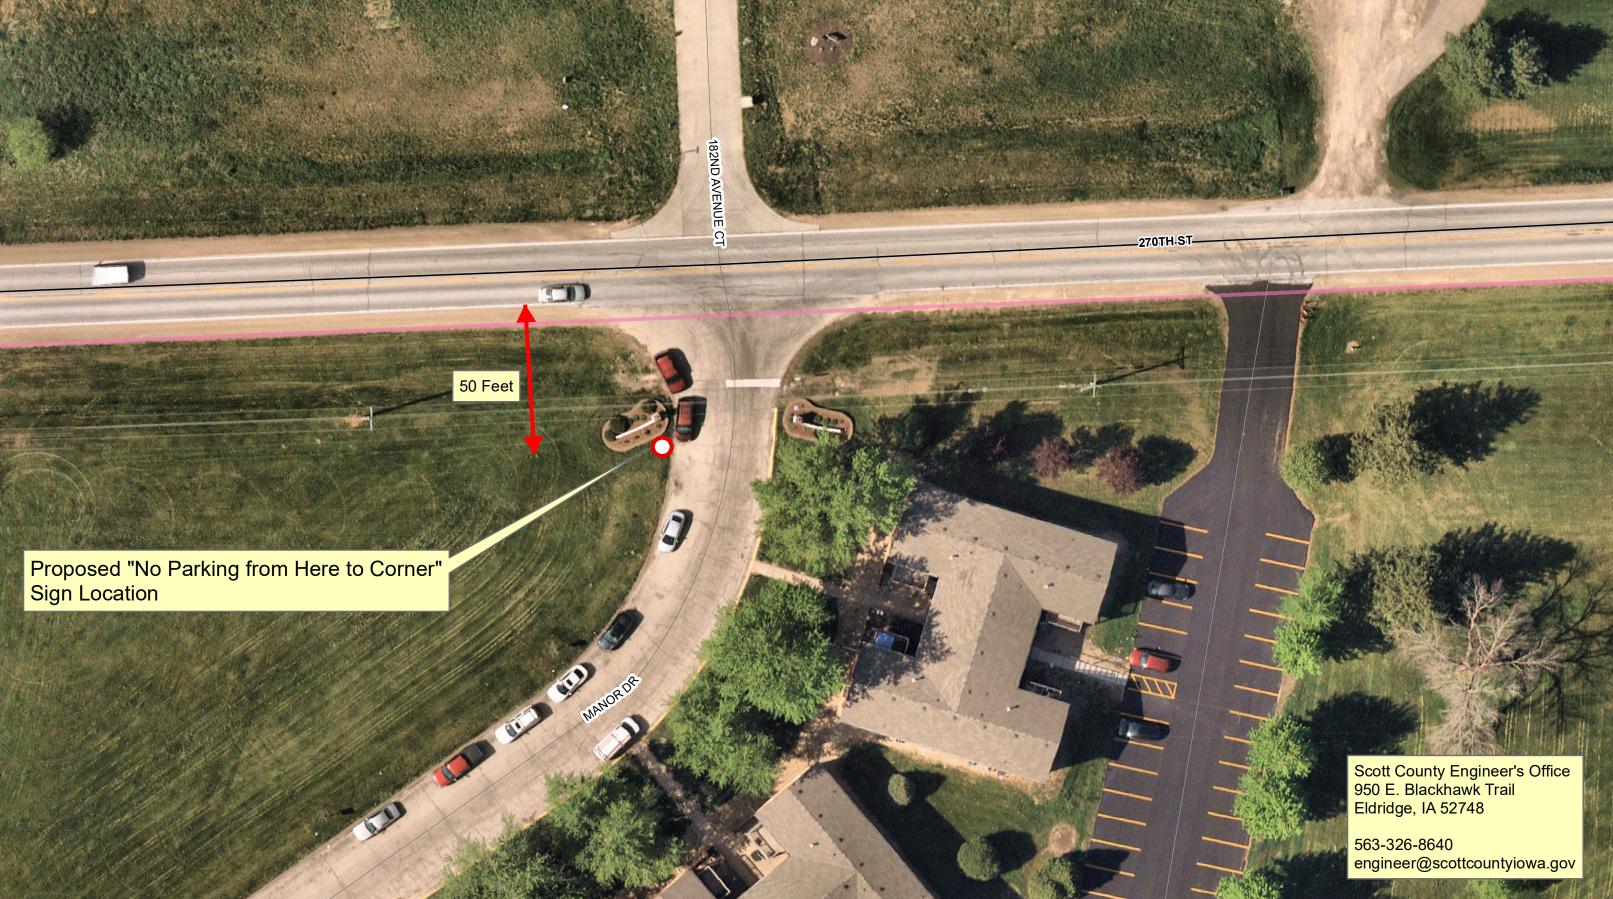

DATE: October 18, 2022

I am requesting a first of three readings to amend our Code of Ordinances, Chapter 10 – Parking Ordinances, to designate areas of No Parking on specific county roads.

Our department received a request from the Park View Home Owners Association (HOA) to restrict parking on Manor Drive near the intersection with 270<sup>th</sup> Street. The HOA was notified that cars are being parked past the northwest corner of Manor Drive and encroaching onto 270<sup>th</sup> Street, restricting visibility for vehicles turning off of Manor Drive onto 270<sup>th</sup> Street.

Parking is presently restricted on the east side of Manor Drive from 270<sup>th</sup> Street to Park View Drive. Manor Drive does not have a wide enough cross section to support parking on both sides of the road with two-way traffic. An apartment complex is located on the east side of Manor Drive near 270<sup>th</sup> Street and has limited off-street parking accommodations. It is common practice for vehicles to be parked along the westerly side of Manor Drive.

We determined that installing a "No Parking Sign from Here to Corner" is warranted to improve safety at the intersection. I request a first of three readings to amend our Code of Ordinances, Chapter 10 – Parking Ordinances, to designate the following No Parking area:

On the west side of Manor Drive from 270th Street (County Park Road) south 50 feet.

Included with this memo is the amendment to the ordinance and a location map.

|--|

AN ORDINANCE TO AMEND CHAPTER 10, SEC. 10-9 OF THE SCOTT COUNTY CODE RELATIVE TO PLACEMENT OF NO PARKING SIGNS ON SCOTT COUNTY SECONDARY ROADS.