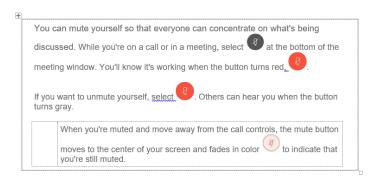

### Instructions for Unmuting Phone Line during Board Meeting teleconference

To gain the moderator's attention, *press* \*3 *from your phone OR the raise hand icon* on computer or mobile device (for location of raise hand icon, see below). Phone lines will be placed on mute during the meeting. Participants may unmute their line using the mute icon or \*6 on their phone after being recognized by the Chair.

#### **Telephone / Cell Phones Connections:**

Telephones lines will be placed on mute during the meeting. Participants may "raise their hand" by using \*3 to gain attention of the host.

When called upon for comments by the Board,

- 1. The host will then unmute the participant's line at the appropriate time.
- 2. A user must have his or her own device unmuted.
- 3. The user may then unmute his or her conference line by keying \* 6
- 4. After conversation, please lower your hand. (\*3 again)

### **Computer / Application Connections:**

If connected via web application or computer, the user should look for the and click to appear raised so the host may acknowledge you.

- 1. The host will then unmute the participant's line at the appropriate time.
- 2. A user must have his or her own device unmuted.
- 3. The user may then unmute his or her conference line by clicking the microphone symbol.
- 4. After conversation, please lower your hand. (\*3 again)

To find the *raise hand icon*, you may need to click on ...