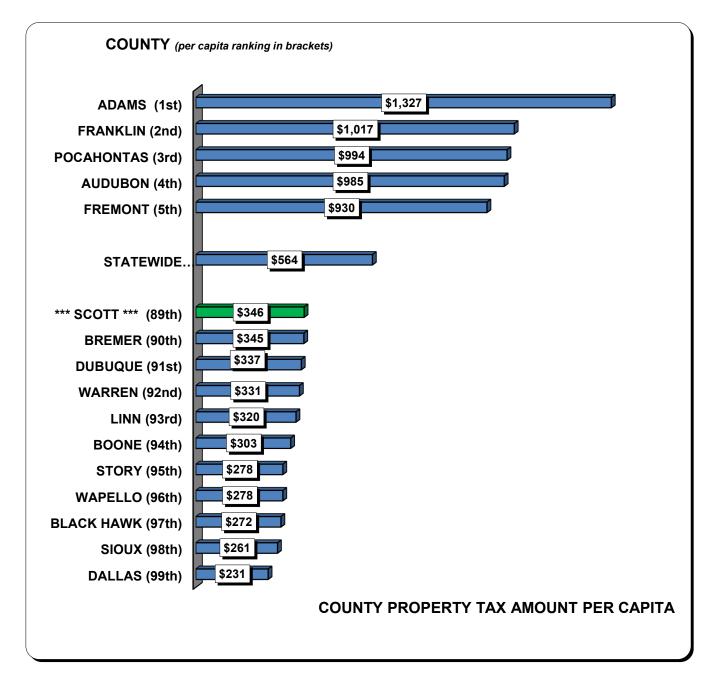

# FY23 COUNTY PROPERTY TAX AMOUNT PER CAPITA WHERE SCOTT COUNTY RANKS AMONG ALL 99 COUNTIES

Scott County has the 11TH *LOWEST* county property tax amount per capita of *all ninety-nine* lowa counties for Fiscal Year 23.