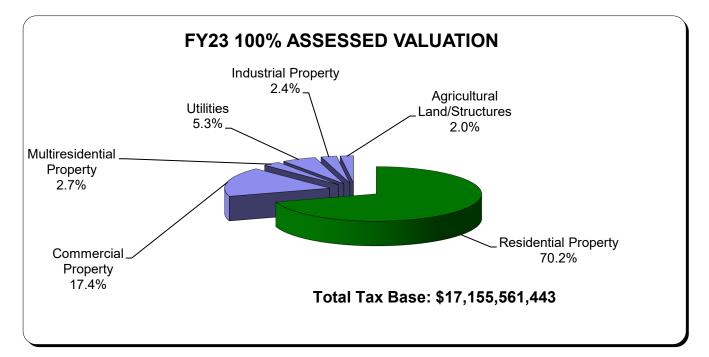

# **100% ASSESSED VALUATION BASE BREAKDOWN BY CLASS**

This graph shows the true breakdown of Scott County's tax base *without* State mandated rollbacks, exemptions and TIF districts. Residential property represents 72.8% of the total tax base (compared to 67.8% after rollbacks and exemptions).

Industrial, Agricultural, Multiresidential and Utility classes are 5.8% or less individually of total valuation and vary approximately 1.5% between full and taxable valuation. These classifications are not included in the above chart.