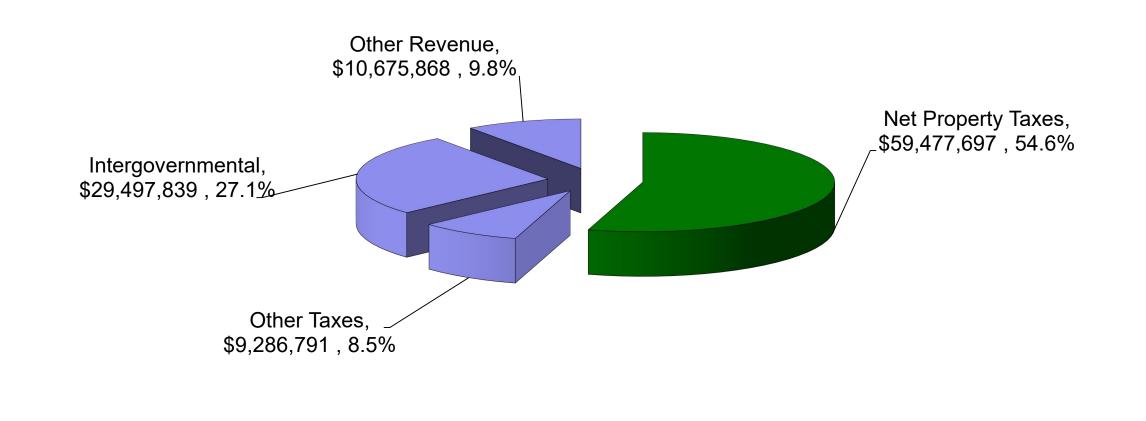

## **REVENUE SUMMARY**

**Budgeted Funds** 

|                                              | FY23<br><u>Budget</u> | FY24<br><u>Request</u> | %<br><u>Change</u> | Amount<br>Increase<br><u>(Decrease)</u> | Admin<br><u>Recommend</u> | %<br><u>Change</u> | Amount<br>Increase<br><u>(Decrease)</u> |
|----------------------------------------------|-----------------------|------------------------|--------------------|-----------------------------------------|---------------------------|--------------------|-----------------------------------------|
| REVENUES                                     |                       |                        |                    |                                         |                           |                    |                                         |
| Taxes Levied on Property                     | \$ 61,347,324         | \$ 63,507,396          | 3.5%               | \$ 2,160,072                            | \$ 61,948,528             | 1.0%               | \$ 601,204                              |
| Less: Uncollected Delinquent Taxes-Levy Year | 18,716                | 14,290                 | -23.6%             | (4,426)                                 | 14,290                    | -23.6%             | (4,426)                                 |
| Less: Credits To Taxpayers                   | 2,387,138             | 2,470,831              | 3.5%               | 83,693                                  | 2,470,831                 | 3.5%               | 83,693                                  |
| Net Current Property Taxes                   | 58,941,470            | 61,022,275             | 3.5%               | 2,080,805                               | 59,463,407                | 0.9%               | 521,937                                 |
| Add: Delinquent Property Tax Revenue         | 18,716                | 14,290                 | -23.6%             | (4,426)                                 | 14,290                    | -23.6%             | (4,426)                                 |
| Total Net Property Taxes                     | 58,960,186            | 61,036,565             | 3.5%               | 2,076,379                               | 59,477,697                | 0.9%               | 517,511                                 |
| Penalties, Interest & Costs On Taxes         | 590,000               | 640,000                | 8.5%               | 50,000                                  | 640,000                   | 8.5%               | 50,000                                  |
| Other County Taxes                           | 68,260                | 60,976                 | -10.7%             | (7,284)                                 | 60,976                    | -10.7%             | (7,284)                                 |
| Total Other Taxes, Penalties & Costs         | 658,260               | 700,976                | 6.5%               | 42,716                                  | 700,976                   | 6.5%               | 42,716                                  |
| Local Option Taxes                           | 5,850,000             | 5,850,000              | 0.0%               | -                                       | 5,850,000                 | 0.0%               | _                                       |
| Gaming Taxes                                 | 800,000               | 850,000                | 6.3%               | 50,000                                  | 850,000                   | 6.3%               | 50,000                                  |
| Utility Tax Replacement Excise Tax           | 1,989,775             | 1,885,475              | -5.2%              | (104,300)                               | 1,885,815                 | -5.2%              | (103,960)                               |
| Intergovernmental :                          |                       |                        |                    |                                         |                           |                    |                                         |
| State Shared Revenues                        | 4,342,000             | 4,339,000              | -0.1%              | (3,000)                                 | 4,339,000                 | -0.1%              | (3,000)                                 |
| State Grants & Reimbursements                | 3,854,561             | 3,166,786              | -17.8%             | (687,775)                               | 3,156,786                 | -18.1%             | (697,775)                               |
| State/Federal Pass Through Grants            | 593,695               | 652,210                | 9.9%               | 58,515                                  | 652,210                   | 9.9%               | 58,515                                  |
| State Credits Against Levied Taxes           | 2,387,138             | 2,470,831              | 3.5%               | 83,693                                  | 2,470,831                 | 3.5%               | 83,693                                  |
| Other State Credits                          | 1,399,865             | 1,203,859              | -14.0%             | (196,006)                               | 1,203,859                 | -14.0%             | (196,006)                               |
| Federal Grants & Entitlements                | 16,565,000            | 14,831,510             | -10.5%             | (1,733,490)                             | 14,831,510                | -10.5%             | (1,733,490)                             |
| Contr & Reimb From Other Govts               | 2,679,257             | 2,835,318              | 5.8%               | 156,061                                 | 2,835,318                 | 5.8%               | 156,061                                 |
| Payments in Lieu of Taxes                    | 8,050                 | 8,325                  | 3.4%               | 275                                     | 8,325                     | 3.4%               | 275                                     |
| Subtotal Intergovernmental                   | 31,829,566            | 29,507,839             | -7.3%              | (2,321,727)                             | 29,497,839                | -7.3%              | (2,331,727)                             |
| Licenses & Permits                           | 758,595               | 799,870                | 5.4%               | 41,275                                  | 799,870                   | 5.4%               | 41,275                                  |
| Charges For Services                         | 7,120,085             | 6,698,751              | -5.9%              | (421,334)                               | 6,746,751                 | -5.2%              | (373,334)                               |
| Use of Money & Property                      | 334,455               | 1,238,605              | 270.3%             | 904,150                                 | 1,694,505                 | 406.6%             | 1,360,050                               |
| Other:                                       |                       |                        |                    |                                         |                           |                    |                                         |
| Miscellaneous                                | 1,056,723             | 1,244,742              | 17.8%              | 188,019                                 | 1,244,742                 | 17.8%              | 188,019                                 |
| Proceeds of Fixed Asset Sales                | 167,000               | 190,000                | 13.8%              | 23,000                                  | 190,000                   | 13.8%              | 23,000                                  |
| Total Other                                  | 1,223,723             | 1,434,742              | 17.2%              | 211,019                                 | 1,434,742                 | 17.2%              | 211,019                                 |
| Total Revenues & Other Sources               | <u>\$ 109,524,645</u> | <u>\$110,002,823</u>   | 0.4%               | \$ 478,178                              | <u>\$108,938,195</u>      | -0.5%              | \$ (586,450)                            |

Net revenues are projected to decrease by 0.5%, with net property taxes offsetting decreases in intergovernmental funding.

Net property taxes represent over half of all revenues collected by the County, however the relative percentage has increased due to ARPA funds.