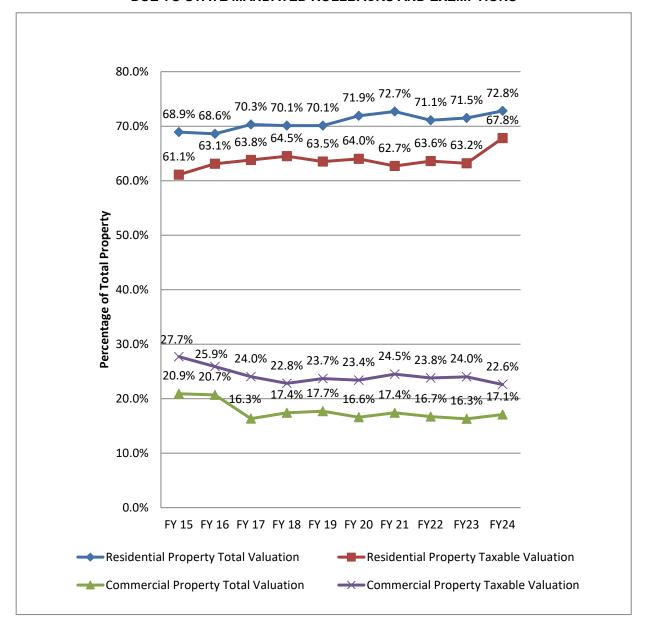

## SHIFT IN TAX BURDEN BY CLASS DUE TO STATE MANDATED ROLLBACKS AND EXEMPTIONS

The property tax burden is shifted to other classes of property due to the State implementation of commercial and industrial rollback. Additionally in Budget Year 2017, Multiresidential property was reclassified from Commercial to its own classification, and then returned in Budget Year 2024. Percentages represent proportionate share of valuation within the county.

Industrial, Agricultural, Multiresidential and Utility classes are 5.8% or less individually of total valuation and vary approximately 1.5% between full and taxable valuation. These classifications are not included in the above chart.