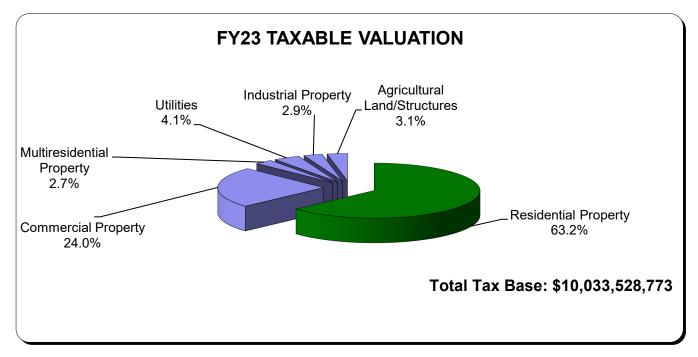

# TAXABLE PROPERTY VALUATION COMPARISON

|                                                                                                                                                                    | January 1,2021<br><u>For FY23</u>                                                | % of<br><u>Total</u>                           | January 1,2022<br><u>For FY24</u>                                        | % of<br><u>Total</u>                           | Amount<br><u>Change</u>                                                           | %<br><u>Change</u>                                   |
|--------------------------------------------------------------------------------------------------------------------------------------------------------------------|----------------------------------------------------------------------------------|------------------------------------------------|--------------------------------------------------------------------------|------------------------------------------------|-----------------------------------------------------------------------------------|------------------------------------------------------|
| COUNTY-WIDE                                                                                                                                                        |                                                                                  |                                                |                                                                          |                                                |                                                                                   |                                                      |
| Residential Property                                                                                                                                               | 6,342,678,065                                                                    | 63.2%                                          | 6,858,833,949                                                            | 67.8%                                          | 516,155,884                                                                       | 8.1%                                                 |
| Commercial Property                                                                                                                                                | 2,411,349,998                                                                    | 24.0%                                          | 2,283,889,988                                                            | 22.6%                                          | (127,460,010)                                                                     | -5.3%                                                |
| Multiresidential                                                                                                                                                   | 274,960,679                                                                      | 2.7%                                           | -                                                                        | 0.0%                                           | (274,960,679)                                                                     | -100.0%                                              |
| Utilities                                                                                                                                                          | 406,794,566                                                                      | 4.1%                                           | 372,279,726                                                              | 3.7%                                           | (34,514,840)                                                                      | -8.5%                                                |
| Industrial Property                                                                                                                                                | 287,265,565                                                                      | 2.9%                                           | 278,154,221                                                              | 2.8%                                           | (9,111,344)                                                                       | -3.2%                                                |
| Agricultural Land/Structures                                                                                                                                       | 310,479,900                                                                      | 3.1%                                           | 319,616,883                                                              | 3.2%                                           | 9,136,983                                                                         | 2.9%                                                 |
| All Classes                                                                                                                                                        | 10,033,528,773                                                                   | 100.0%                                         | 10,112,774,767                                                           | 100.0%                                         | 79,245,994                                                                        | 0.8%                                                 |
| <u>UNINCORPORATED AREAS</u><br>Residential Property<br>Commercial Property<br>Multiresidential<br>Utilities<br>Industrial Property<br>Agricultural Land/Structures | 805,010,731<br>51,249,751<br>8,966,592<br>77,452,100<br>1,716,129<br>268,531,706 | 66.4%<br>4.2%<br>0.7%<br>6.4%<br>0.1%<br>22.1% | 836,182,889<br>45,823,764<br>-<br>71,404,951<br>1,416,026<br>277,553,110 | 67.9%<br>3.7%<br>0.0%<br>5.8%<br>0.1%<br>22.5% | 31,172,158<br>(5,425,987)<br>(8,966,592)<br>(6,047,149)<br>(300,103)<br>9,021,404 | 3.9%<br>-10.6%<br>-100.0%<br>-7.8%<br>-17.5%<br>3.4% |
| Total                                                                                                                                                              | 1,212,927,009                                                                    | 100.0%                                         | 1,232,380,740                                                            | 100.0%                                         | 19,453,731                                                                        | 1.6%                                                 |
| Property in Cities<br>Property in Rural Areas                                                                                                                      | 8,820,601,764<br>1,212,927,009                                                   | 87.9%<br>12.1%                                 | 8,880,394,027<br>1,232,380,740                                           | 87.8%<br>12.2%                                 | 59,792,263<br>19,453,731                                                          | 0.7%<br>1.6%                                         |
| Total                                                                                                                                                              | 10,033,528,773                                                                   | 100.0%                                         | 10,112,774,767                                                           | 100.0%                                         | 79,245,994                                                                        | 0.8%                                                 |
|                                                                                                                                                                    | ,,                                                                               |                                                | ,,                                                                       |                                                | ,=,                                                                               |                                                      |