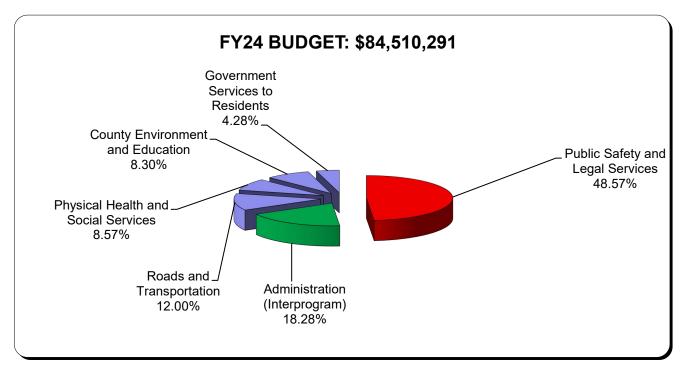

# **APPROPRIATIONS BY SERVICE AREA**

**Operating Budget Only** 

Public Safety and Legal Services is the largest single expenditure area of the County's operating budget followed by the Administration (interprogram) service area.

# APPROPRIATION SUMMARY BY SERVICE AREA

|                                   | FY 23<br><u>Budget</u> |                       |        | Amount<br>Increase<br><u>(Decrease)</u> | Admin<br><u>Rec</u> | %<br><u>Change</u> | Amount<br>Increase<br>(Decrease) |
|-----------------------------------|------------------------|-----------------------|--------|-----------------------------------------|---------------------|--------------------|----------------------------------|
| SERVICE AREA                      |                        |                       |        |                                         |                     |                    |                                  |
| Public Safety & Legal Services    | \$ 40,329,089          | \$ 41,691,043         | 3.4%   | \$ 1,361,954 \$                         | 41,046,638          | 1.8% \$            | 717,549                          |
| Physical Health & Social Services | 7,588,116              | 7,542,012             | -0.6%  | (46,104)                                | 7,243,112           | -4.5%              | (345,004)                        |
| County Environment & Education    | 8,775,109              | 7,018,487             | -20.0% | (1,756,622)                             | 7,013,487           | -20.1%             | (1,761,622)                      |
| Roads & Transportation            | 9,202,500              | 10,145,000            | 10.2%  | 942,500                                 | 10,145,000          | 10.2%              | 942,500                          |
| Government Services to Residents  | 3,537,755              | 3,654,232             | 3.3%   | 116,477                                 | 3,615,277           | 2.2%               | 77,522                           |
| Administration (Interprogram)     | 15,018,636             | 15,424,145            | 2.7%   | 405,509                                 | 15,446,777          | 2.9%               | 428,141                          |
| SUBTOTAL OPERATING BUDGET         | 84,451,205             | 85,474,919            | 1.2%   | 1,023,714                               | 84,510,291          | 0.1%               | 59,086                           |
| Debt Service                      | 4,850,800              | 4,864,399             | 0.3%   | 13,599                                  | 4,864,399           | 0.3%               | 13,599                           |
| Capital Projects                  | 30,066,500             | 33,971,070            | 13.0%  | 3,904,570                               | 33,721,070          | 12.2%              | 3,654,570                        |
| SUBTOTAL COUNTY BUDGET            | 119,368,505            | 124,310,388           | 4.1%   | 4,941,883                               | 123,095,760         | 3.1%               | 3,727,255                        |
| Golf Course Operations            | 1,351,776              | 1,332,782             | -1.4%  | (18,994)                                | 1,332,782           | -1.4%              | 1,293,884                        |
| TOTAL                             | <u>\$ 120,720,281</u>  | <u>\$ 125,643,170</u> | 4.1%   | <u>\$ 4,922,889</u> <u></u> \$          | 124,428,542         | 3.1% <u></u>       | 3,708,261                        |