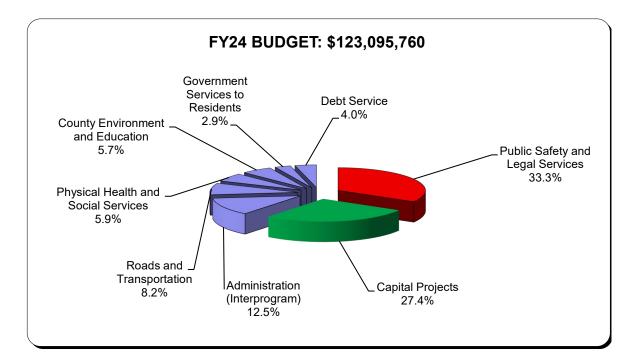

# **APPROPRIATIONS BY SERVICE AREA**

**Budgeted Funds Only** 

Public Safety and Legal Services continues to be the largest single expenditure area for the County.

# APPROPRIATION SUMMARY BY SERVICE AREA

|                                   | FY 23<br><u>Budget</u> |                       |        | Amount<br>Increase<br><u>(Decrease)</u> | Admin<br><u>Rec</u> | %<br><u>Change</u> | Amount<br>Increase<br>(Decrease) |
|-----------------------------------|------------------------|-----------------------|--------|-----------------------------------------|---------------------|--------------------|----------------------------------|
| SERVICE AREA                      |                        |                       |        |                                         |                     |                    |                                  |
| Public Safety & Legal Services    | \$ 40,329,089          | \$ 41,691,043         | 3.4%   | \$ 1,361,954 \$                         | 41,046,638          | 1.8% \$            | 717,549                          |
| Physical Health & Social Services | 7,588,116              | 7,542,012             | -0.6%  | (46,104)                                | 7,243,112           | -4.5%              | (345,004)                        |
| County Environment & Education    | 8,775,109              | 7,018,487             | -20.0% | (1,756,622)                             | 7,013,487           | -20.1%             | (1,761,622)                      |
| Roads & Transportation            | 9,202,500              | 10,145,000            | 10.2%  | 942,500                                 | 10,145,000          | 10.2%              | 942,500                          |
| Government Services to Residents  | 3,537,755              | 3,654,232             | 3.3%   | 116,477                                 | 3,615,277           | 2.2%               | 77,522                           |
| Administration (Interprogram)     | 15,018,636             | 15,424,145            | 2.7%   | 405,509                                 | 15,446,777          | 2.9%               | 428,141                          |
| SUBTOTAL OPERATING BUDGET         | 84,451,205             | 85,474,919            | 1.2%   | 1,023,714                               | 84,510,291          | 0.1%               | 59,086                           |
| Debt Service                      | 4,850,800              | 4,864,399             | 0.3%   | 13,599                                  | 4,864,399           | 0.3%               | 13,599                           |
| Capital Projects                  | 30,066,500             | 33,971,070            | 13.0%  | 3,904,570                               | 33,721,070          | 12.2%              | 3,654,570                        |
| SUBTOTAL COUNTY BUDGET            | 119,368,505            | 124,310,388           | 4.1%   | 4,941,883                               | 123,095,760         | 3.1%               | 3,727,255                        |
| Golf Course Operations            | 1,351,776              | 1,332,782             | -1.4%  | (18,994)                                | 1,332,782           | -1.4%              | 1,293,884                        |
| TOTAL                             | <u>\$ 120,720,281</u>  | <u>\$ 125,643,170</u> | 4.1%   | <u>\$ 4,922,889</u> <u></u> \$          | 124,428,542         | 3.1% <u></u>       | 3,708,261                        |