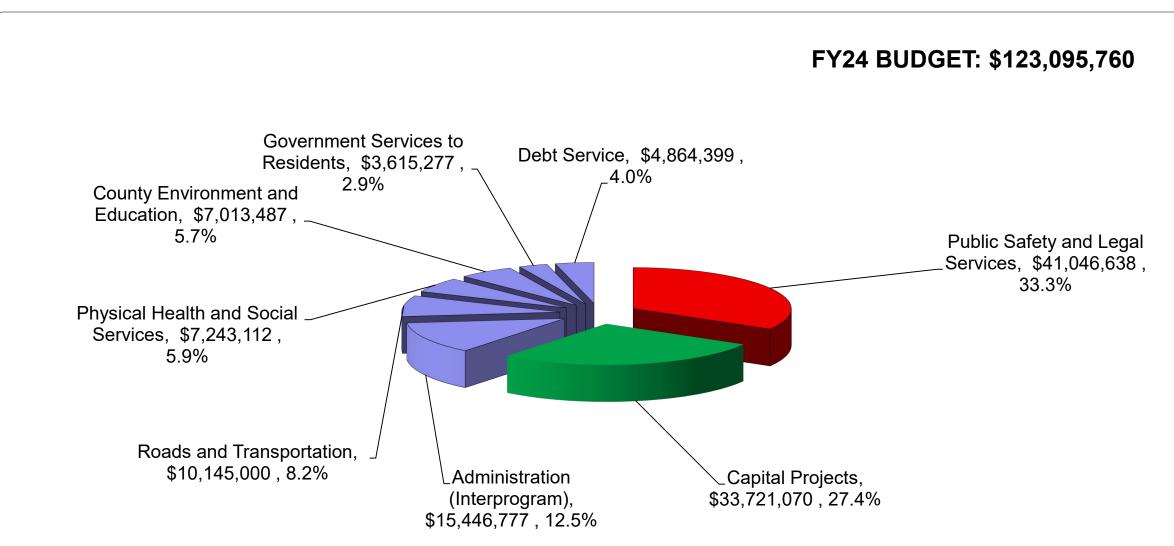

# Budget Summary - Appropriations

| Functional Area                     | Public Hearing       | Recommend Budget 23/24 | Re-Estimate 22/23    | Actual 21/22        |
|-------------------------------------|----------------------|------------------------|----------------------|---------------------|
| Public Safety and Legal<br>Services | \$42,600,000         | \$41,046,638           | \$40,829,206         | \$36,757,083        |
| Physical Health and Social Services | \$8,300,000          | \$7,243,112            | \$7,325,938          | \$6,307,195         |
| Mental Health, ID & DD              | \$0                  | \$0                    | \$0                  | \$4,569,876         |
| County Environment and Education    | \$7,600,000          | \$7,013,487            | \$7,735,492          | \$6,380,817         |
| Roads & Transportation              | \$10,600,000         | \$10,145,000           | \$10,425,000         | \$6,519,557         |
| Government Services to<br>Residents | \$4,100,000          | \$3,615,277            | \$3,585,569          | \$2,829,804         |
| Administration<br>(Interprogram)    | <u>\$16,500,000</u>  | <u>\$15,446,777</u>    | <u>\$14,915,640</u>  | <u>\$11,447,091</u> |
| Operating Budget                    | \$89,700,000         | \$84,510,291           | \$84,816,845         | \$76,304,673        |
| Debt Service                        | \$5,000,000          | \$4,864,399            | \$4,850,700          | \$4,843,146         |
| Capital                             | <u>\$34,700,000</u>  | <u>\$33,721,070</u>    | <u>\$30,842,591</u>  | <u>\$11,447,091</u> |
| Total Expenditures                  | <u>\$129,400,000</u> | <u>\$123,095,760</u>   | <u>\$120,510,136</u> | <u>\$92,594,910</u> |

Section 2. The total amount of service area:

| Service Area                                                                                                                                                                                                                                                                                                              | <u>Amount</u>                                                                                                                                                          |
|---------------------------------------------------------------------------------------------------------------------------------------------------------------------------------------------------------------------------------------------------------------------------------------------------------------------------|------------------------------------------------------------------------------------------------------------------------------------------------------------------------|
| Public Safety & Legal Services<br>Physical Health & Social Services<br>County Environment & Education<br>Roads & Transportation<br>Government Services to Residents<br>Administration (interprogram)<br>Subtotal Operating Budget<br>Debt Service<br>Capital Projects<br>Subtotal County Budget<br>Golf Course Operations | \$41,046,638<br>7,243,112<br>7,013,487<br>10,145,000<br>3,615,277<br><u>15,466,777</u><br>\$84,510,291<br>4,864,399<br><u>33,721,070</u><br>\$123,095,760<br>1,332,782 |
| TOTAL                                                                                                                                                                                                                                                                                                                     | <u>\$124,428,542</u>                                                                                                                                                   |

# APPROPRIATION SUMMARY BY SERVICE AREA

|                                   | FY 23<br><u>Budget</u> |                       |        | Amount<br>Increase<br><u>(Decrease)</u> | Admin<br><u>Rec</u> | %<br><u>Change</u> | Amount<br>Increase<br>(Decrease) |
|-----------------------------------|------------------------|-----------------------|--------|-----------------------------------------|---------------------|--------------------|----------------------------------|
| SERVICE AREA                      |                        |                       |        |                                         |                     |                    |                                  |
| Public Safety & Legal Services    | \$ 40,329,089          | \$ 41,691,043         | 3.4%   | \$ 1,361,954 \$                         | 41,046,638          | 1.8% \$            | 717,549                          |
| Physical Health & Social Services | 7,588,116              | 7,542,012             | -0.6%  | (46,104)                                | 7,243,112           | -4.5%              | (345,004)                        |
| County Environment & Education    | 8,775,109              | 7,018,487             | -20.0% | (1,756,622)                             | 7,013,487           | -20.1%             | (1,761,622)                      |
| Roads & Transportation            | 9,202,500              | 10,145,000            | 10.2%  | 942,500                                 | 10,145,000          | 10.2%              | 942,500                          |
| Government Services to Residents  | 3,537,755              | 3,654,232             | 3.3%   | 116,477                                 | 3,615,277           | 2.2%               | 77,522                           |
| Administration (Interprogram)     | 15,018,636             | 15,424,145            | 2.7%   | 405,509                                 | 15,446,777          | 2.9%               | 428,141                          |
| SUBTOTAL OPERATING BUDGET         | 84,451,205             | 85,474,919            | 1.2%   | 1,023,714                               | 84,510,291          | 0.1%               | 59,086                           |
| Debt Service                      | 4,850,800              | 4,864,399             | 0.3%   | 13,599                                  | 4,864,399           | 0.3%               | 13,599                           |
| Capital Projects                  | 30,066,500             | 33,971,070            | 13.0%  | 3,904,570                               | 33,721,070          | 12.2%              | 3,654,570                        |
| SUBTOTAL COUNTY BUDGET            | 119,368,505            | 124,310,388           | 4.1%   | 4,941,883                               | 123,095,760         | 3.1%               | 3,727,255                        |
| Golf Course Operations            | 1,351,776              | 1,332,782             | -1.4%  | (18,994)                                | 1,332,782           | -1.4%              | 1,293,884                        |
| TOTAL                             | <u>\$ 120,720,281</u>  | <u>\$ 125,643,170</u> | 4.1%   | <u>\$ 4,922,889</u> <u></u> \$          | 124,428,542         | 3.1% <u></u>       | 3,708,261                        |