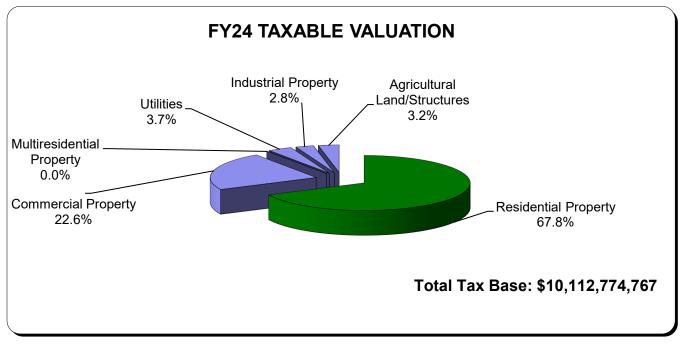

# **TAXABLE VALUATION BY CLASS OF PROPERTY**

Residential property valuations represent over half of the County's tax base. Residential valuations would represent 72.8%, however, the State mandated rollback percentage shifts the tax burden to other classes. Multiresidenital classification was moved to Residential classification as of FY 2024. Additionally, Commerical and Industrial has a new tiered valuation in FY 2024. The growth in tax base between years was 0.8%.

# TAXABLE PROPERTY VALUATION COMPARISON

|                                                                                                                                                                    | January 1,2021<br><u>For FY23</u>                                                | % of<br><u>Total</u>                           | January 1,2022<br><u>For FY24</u>                                        | % of<br><u>Total</u>                           | Amount<br><u>Change</u>                                                           | %<br><u>Change</u>                                   |
|--------------------------------------------------------------------------------------------------------------------------------------------------------------------|----------------------------------------------------------------------------------|------------------------------------------------|--------------------------------------------------------------------------|------------------------------------------------|-----------------------------------------------------------------------------------|------------------------------------------------------|
| COUNTY-WIDE                                                                                                                                                        |                                                                                  |                                                |                                                                          |                                                |                                                                                   |                                                      |
| Residential Property                                                                                                                                               | 6,342,678,065                                                                    | 63.2%                                          | 6,858,833,949                                                            | 67.8%                                          | 516,155,884                                                                       | 8.1%                                                 |
| Commercial Property                                                                                                                                                | 2,411,349,998                                                                    | 24.0%                                          | 2,283,889,988                                                            | 22.6%                                          | (127,460,010)                                                                     | -5.3%                                                |
| Multiresidential                                                                                                                                                   | 274,960,679                                                                      | 2.7%                                           | -                                                                        | 0.0%                                           | (274,960,679)                                                                     | -100.0%                                              |
| Utilities                                                                                                                                                          | 406,794,566                                                                      | 4.1%                                           | 372,279,726                                                              | 3.7%                                           | (34,514,840)                                                                      | -8.5%                                                |
| Industrial Property                                                                                                                                                | 287,265,565                                                                      | 2.9%                                           | 278,154,221                                                              | 2.8%                                           | (9,111,344)                                                                       | -3.2%                                                |
| Agricultural Land/Structures                                                                                                                                       | 310,479,900                                                                      | 3.1%                                           | 319,616,883                                                              | 3.2%                                           | 9,136,983                                                                         | 2.9%                                                 |
| All Classes                                                                                                                                                        | 10,033,528,773                                                                   | 100.0%                                         | 10,112,774,767                                                           | 100.0%                                         | 79,245,994                                                                        | 0.8%                                                 |
| <u>UNINCORPORATED AREAS</u><br>Residential Property<br>Commercial Property<br>Multiresidential<br>Utilities<br>Industrial Property<br>Agricultural Land/Structures | 805,010,731<br>51,249,751<br>8,966,592<br>77,452,100<br>1,716,129<br>268,531,706 | 66.4%<br>4.2%<br>0.7%<br>6.4%<br>0.1%<br>22.1% | 836,182,889<br>45,823,764<br>-<br>71,404,951<br>1,416,026<br>277,553,110 | 67.9%<br>3.7%<br>0.0%<br>5.8%<br>0.1%<br>22.5% | 31,172,158<br>(5,425,987)<br>(8,966,592)<br>(6,047,149)<br>(300,103)<br>9,021,404 | 3.9%<br>-10.6%<br>-100.0%<br>-7.8%<br>-17.5%<br>3.4% |
| Total                                                                                                                                                              | 1,212,927,009                                                                    | 100.0%                                         | 1,232,380,740                                                            | 100.0%                                         | 19,453,731                                                                        | 1.6%                                                 |
| Property in Cities<br>Property in Rural Areas                                                                                                                      | 8,820,601,764<br>1,212,927,009                                                   | 87.9%<br>12.1%                                 | 8,880,394,027<br>1,232,380,740                                           | 87.8%<br>12.2%                                 | 59,792,263<br>19,453,731                                                          | 0.7%<br>1.6%                                         |
| Total                                                                                                                                                              | 10,033,528,773                                                                   | 100.0%                                         | 10,112,774,767                                                           | 100.0%                                         | 79,245,994                                                                        | 0.8%                                                 |
|                                                                                                                                                                    | ,,                                                                               |                                                | ,,                                                                       |                                                | ,=,                                                                               |                                                      |