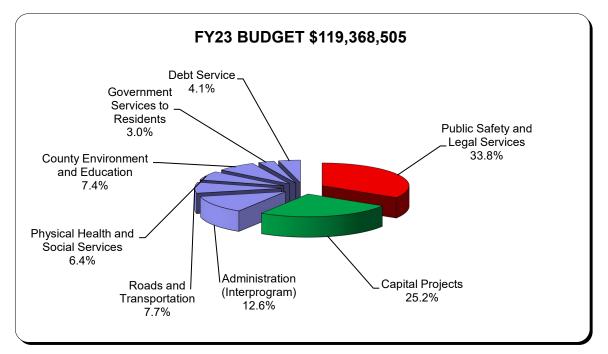

# **APPROPRIATIONS BY SERVICE AREA**

**Budgeted Funds Only** 

Public Safety and Legal Services continues to be the largest single expenditure area for the County.

# APPROPRIATION SUMMARY BY SERVICE AREA

|                                   | FY 23<br><u>Budget</u> |                       |        | Amount<br>Increase<br><u>(Decrease)</u> | Admin<br><u>Rec</u> | %<br><u>Change</u> | Amount<br>Increase<br>(Decrease) |
|-----------------------------------|------------------------|-----------------------|--------|-----------------------------------------|---------------------|--------------------|----------------------------------|
| SERVICE AREA                      |                        |                       |        |                                         |                     |                    |                                  |
| Public Safety & Legal Services    | \$ 40,329,089          | \$ 41,691,043         | 3.4%   | \$ 1,361,954 \$                         | 41,046,638          | 1.8% \$            | 717,549                          |
| Physical Health & Social Services | 7,588,116              | 7,542,012             | -0.6%  | (46,104)                                | 7,243,112           | -4.5%              | (345,004)                        |
| County Environment & Education    | 8,775,109              | 7,018,487             | -20.0% | (1,756,622)                             | 7,013,487           | -20.1%             | (1,761,622)                      |
| Roads & Transportation            | 9,202,500              | 10,145,000            | 10.2%  | 942,500                                 | 10,145,000          | 10.2%              | 942,500                          |
| Government Services to Residents  | 3,537,755              | 3,654,232             | 3.3%   | 116,477                                 | 3,615,277           | 2.2%               | 77,522                           |
| Administration (Interprogram)     | 15,018,636             | 15,424,145            | 2.7%   | 405,509                                 | 15,446,777          | 2.9%               | 428,141                          |
| SUBTOTAL OPERATING BUDGET         | 84,451,205             | 85,474,919            | 1.2%   | 1,023,714                               | 84,510,291          | 0.1%               | 59,086                           |
| Debt Service                      | 4,850,800              | 4,864,399             | 0.3%   | 13,599                                  | 4,864,399           | 0.3%               | 13,599                           |
| Capital Projects                  | 30,066,500             | 33,971,070            | 13.0%  | 3,904,570                               | 33,721,070          | 12.2%              | 3,654,570                        |
| SUBTOTAL COUNTY BUDGET            | 119,368,505            | 124,310,388           | 4.1%   | 4,941,883                               | 123,095,760         | 3.1%               | 3,727,255                        |
| Golf Course Operations            | 1,351,776              | 1,332,782             | -1.4%  | (18,994)                                | 1,332,782           | -1.4%              | 1,293,884                        |
| TOTAL                             | <u>\$ 120,720,281</u>  | <u>\$ 125,643,170</u> | 4.1%   | <u>\$ 4,922,889</u> <u></u> \$          | 124,428,542         | 3.1% <u></u>       | 3,708,261                        |