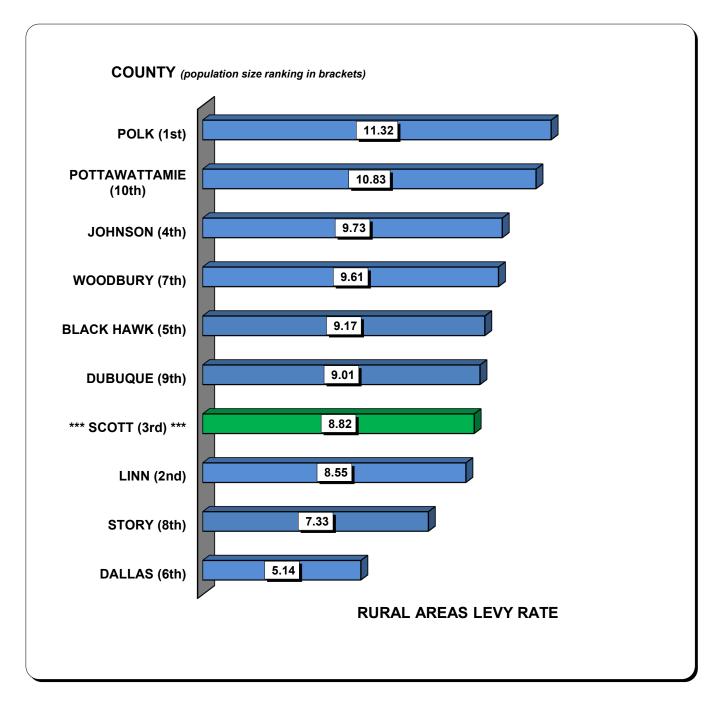

# FY23 RURAL AREAS TAX LEVY RATE FOR THE TEN LARGEST METROPOLITAN IOWA COUNTIES

While ranking 3rd in size Scott County ranks the 4th *LOWEST* among the eight largest metropolitan lowa Counties in the rural areas tax levy rate amount for Fiscal Year 23. Of the four largest counties in lowa, Scott County ranks the 2nd lowest.