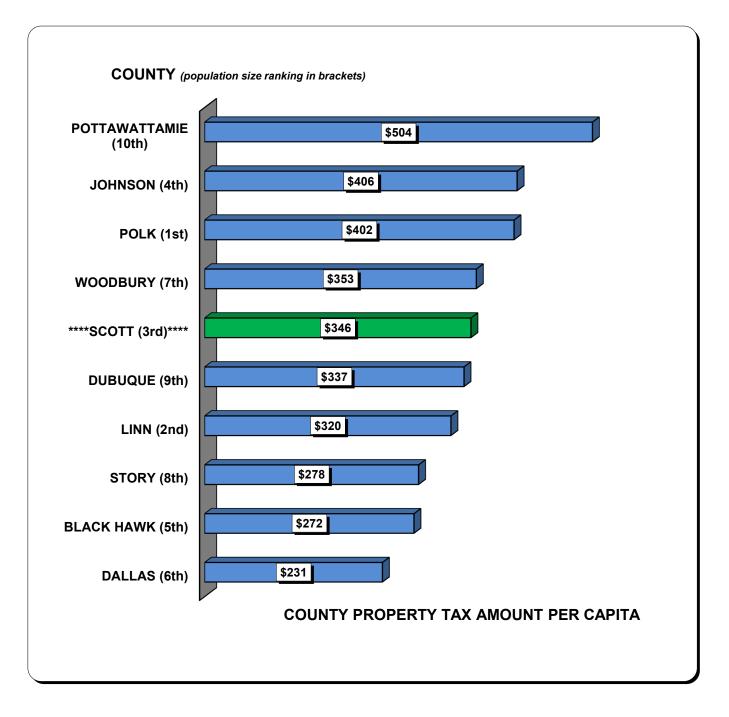

# FY23 COUNTY PROPERTY TAX AMOUNT PER CAPITA FOR THE TEN LARGEST METROPOLITAN IOWA COUNTIES

While ranking 3rd in size Scott County ranks 6th *LOWEST* among the ten largest metropolitan lowa Counties in the County property tax per capita amount for Fiscal Year 23. Of the four largest counties in lowa, Scott County ranks the 2nd lowest. These figures are based on 2023 population estimates.