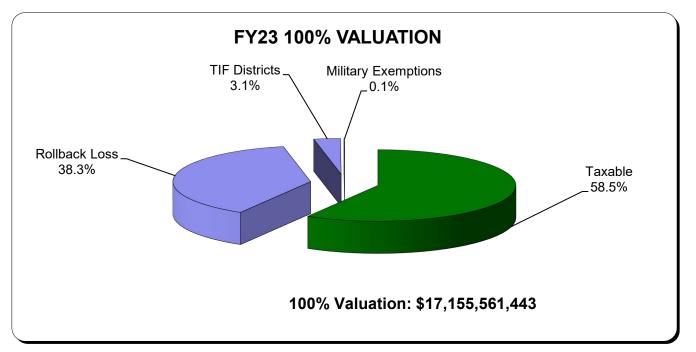

# VALUATION COMPARISON: TAXABLE vs NONTAXABLE

Under current lowa property tax laws only 57.0% of Scott County's total property tax valuation base is subject to taxation toward the county-wide levy rate calculation. This is 1.5% less than last year's share of 58.5%. Without the rollback adjustments, the growth was 3.4%.

| EXCLUDED VALUES FROM<br>COUNTY'S OVERALL TAX BASE: | January 1,2021<br><u>For FY23</u> | January 1,2022<br><u>For FY24</u> | Amount<br><u>Change</u> | %<br><u>Change</u> |
|----------------------------------------------------|-----------------------------------|-----------------------------------|-------------------------|--------------------|
| Tax Increment Financing District Values            | 534,009,105                       | 555,184,677                       | 21,175,572              | 4.0%               |
| Military Exemptions                                | 13,219,576                        | 12,513,964                        | (705,612)               | -5.3%              |
| Utilities/Railroads Rollback Amount                | 500,613,966                       | 654,768,819                       | 154,154,853             | 30.8%              |
| Ag Land/Structures Rollback Amount                 | 38,212,500                        | 29,146,157                        | (9,066,343)             | -23.7%             |
| Commercial Rollback Amount                         | 299,087,374                       | 456,050,655                       | 156,963,281             | 52.5%              |
| Industrial                                         | 41,139,594                        | 49,109,200                        | 7,969,606               | 19.4%              |
| Multiresidential                                   | 165,207,795                       | -                                 | (165,207,795)           | -100.0%            |
| Residential Rollback Amount                        | 5,530,542,760                     | 5,864,217,713                     | 333,674,953             | 6.0%               |
| Total Rollback Loss                                | 6,574,803,989                     | 7,053,292,544                     | 478,488,555             | 7.3%               |
| Total Excluded Values                              | 7,122,032,670                     | 7,620,991,185                     | 498,958,515             | 7.0%               |
| Percent of Tax Base Excluded                       | 41.5%                             | 43.0%                             |                         |                    |
| 100% Valuation                                     | 17,155,561,443                    | 17,733,765,952                    | 578,204,509             | 3.4%               |