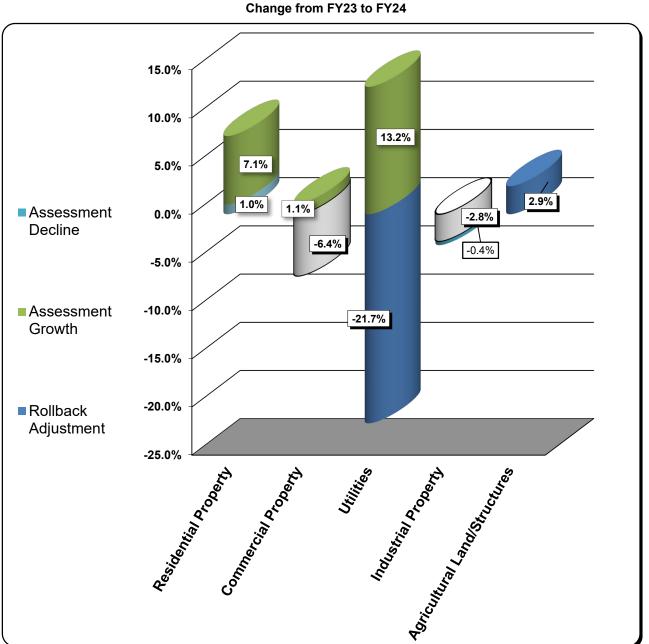

# CHANGES IN TAX BASE FROM LAST YEAR BY CLASS

The overall taxable valuation amount for Scott County increased 0.8% over the previous year. Commercial taxable valuations decreased 5.3%, due to a new tiered valuation system and assessments. Multiresidential property moved to residential classificaiton. Industrial property decraesed 3.2%, due to the new tiered valuation system and assessments. Residential property increased 7.1% in total residential taxable value, however 1.0% was through assessment limitation rollback adjustment and 7.1% was through assessment / reclassificaiton of multi-residential / and revaluation growth. Agricultural land/structures decreased by 3.2%, -2.8% was through assessment rollback limitation growth. These valuations are net of State rollbacks of limitation factors for residential (54.6501%), ag land/structures (91.6430%), commercial (56.4919% for first \$150,000 and then 90.0000%), utilities (100%) and railroads (90.0000%).