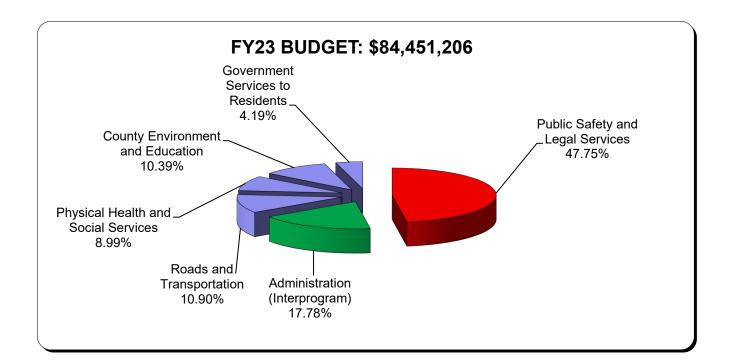

# APPROPRIATION SUMMARY BY SERVICE AREA

|                                   | FY 23<br><u>Budget</u> |                       |        | Amount<br>Increase<br><u>(Decrease)</u> | Admin<br><u>Rec</u> | %<br><u>Change</u> | Amount<br>Increase<br>(Decrease) |
|-----------------------------------|------------------------|-----------------------|--------|-----------------------------------------|---------------------|--------------------|----------------------------------|
| SERVICE AREA                      |                        |                       |        |                                         |                     |                    |                                  |
| Public Safety & Legal Services    | \$ 40,329,089          | \$ 41,691,043         | 3.4%   | \$ 1,361,954 \$                         | 41,046,638          | 1.8% \$            | 717,549                          |
| Physical Health & Social Services | 7,588,116              | 7,542,012             | -0.6%  | (46,104)                                | 7,243,112           | -4.5%              | (345,004)                        |
| County Environment & Education    | 8,775,109              | 7,018,487             | -20.0% | (1,756,622)                             | 7,013,487           | -20.1%             | (1,761,622)                      |
| Roads & Transportation            | 9,202,500              | 10,145,000            | 10.2%  | 942,500                                 | 10,145,000          | 10.2%              | 942,500                          |
| Government Services to Residents  | 3,537,755              | 3,654,232             | 3.3%   | 116,477                                 | 3,615,277           | 2.2%               | 77,522                           |
| Administration (Interprogram)     | 15,018,636             | 15,424,145            | 2.7%   | 405,509                                 | 15,446,777          | 2.9%               | 428,141                          |
| SUBTOTAL OPERATING BUDGET         | 84,451,205             | 85,474,919            | 1.2%   | 1,023,714                               | 84,510,291          | 0.1%               | 59,086                           |
| Debt Service                      | 4,850,800              | 4,864,399             | 0.3%   | 13,599                                  | 4,864,399           | 0.3%               | 13,599                           |
| Capital Projects                  | 30,066,500             | 33,971,070            | 13.0%  | 3,904,570                               | 33,721,070          | 12.2%              | 3,654,570                        |
| SUBTOTAL COUNTY BUDGET            | 119,368,505            | 124,310,388           | 4.1%   | 4,941,883                               | 123,095,760         | 3.1%               | 3,727,255                        |
| Golf Course Operations            | 1,351,776              | 1,332,782             | -1.4%  | (18,994)                                | 1,332,782           | -1.4%              | 1,293,884                        |
| TOTAL                             | <u>\$ 120,720,281</u>  | <u>\$ 125,643,170</u> | 4.1%   | <u>\$ 4,922,889</u> <u></u> \$          | 124,428,542         | 3.1% <u></u>       | 3,708,261                        |