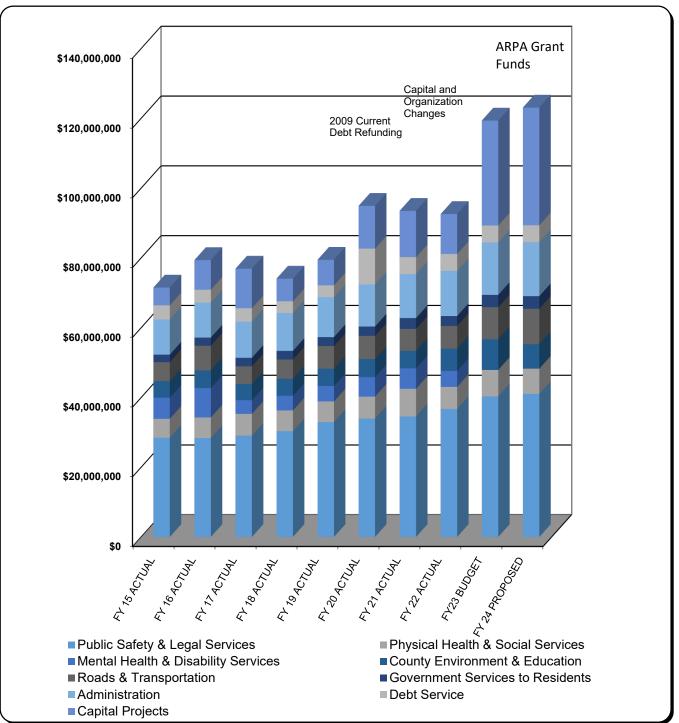

# **APPROPRIATIONS BY SERVICE AREA**

**Budgeted Funds Only** 

Public Safety and Legal Services continues to be the largest single expenditure area for the County.

# APPROPRIATION SUMMARY BY SERVICE AREA

|                                   | FY 23<br><u>Budget</u> |                       |        | Amount<br>Increase<br><u>(Decrease)</u> | Admin<br><u>Rec</u> | %<br><u>Change</u> | Amount<br>Increase<br>(Decrease) |
|-----------------------------------|------------------------|-----------------------|--------|-----------------------------------------|---------------------|--------------------|----------------------------------|
| SERVICE AREA                      |                        |                       |        |                                         |                     |                    |                                  |
| Public Safety & Legal Services    | \$ 40,329,089          | \$ 41,691,043         | 3.4%   | \$ 1,361,954 \$                         | 41,046,638          | 1.8% \$            | 717,549                          |
| Physical Health & Social Services | 7,588,116              | 7,542,012             | -0.6%  | (46,104)                                | 7,243,112           | -4.5%              | (345,004)                        |
| County Environment & Education    | 8,775,109              | 7,018,487             | -20.0% | (1,756,622)                             | 7,013,487           | -20.1%             | (1,761,622)                      |
| Roads & Transportation            | 9,202,500              | 10,145,000            | 10.2%  | 942,500                                 | 10,145,000          | 10.2%              | 942,500                          |
| Government Services to Residents  | 3,537,755              | 3,654,232             | 3.3%   | 116,477                                 | 3,615,277           | 2.2%               | 77,522                           |
| Administration (Interprogram)     | 15,018,636             | 15,424,145            | 2.7%   | 405,509                                 | 15,446,777          | 2.9%               | 428,141                          |
| SUBTOTAL OPERATING BUDGET         | 84,451,205             | 85,474,919            | 1.2%   | 1,023,714                               | 84,510,291          | 0.1%               | 59,086                           |
| Debt Service                      | 4,850,800              | 4,864,399             | 0.3%   | 13,599                                  | 4,864,399           | 0.3%               | 13,599                           |
| Capital Projects                  | 30,066,500             | 33,971,070            | 13.0%  | 3,904,570                               | 33,721,070          | 12.2%              | 3,654,570                        |
| SUBTOTAL COUNTY BUDGET            | 119,368,505            | 124,310,388           | 4.1%   | 4,941,883                               | 123,095,760         | 3.1%               | 3,727,255                        |
| Golf Course Operations            | 1,351,776              | 1,332,782             | -1.4%  | (18,994)                                | 1,332,782           | -1.4%              | 1,293,884                        |
| TOTAL                             | <u>\$ 120,720,281</u>  | <u>\$ 125,643,170</u> | 4.1%   | <u>\$ 4,922,889</u> <u></u> \$          | 124,428,542         | 3.1% <u></u>       | 3,708,261                        |

Operating appropriations are projected to increase 0.1% including capital related projects within Roads and Transporation. The County budgeted funds are projected to increased 3.1% including all activities.

# **APPROPRIATIONS BY SERVICE AREA**

**Operating Budget Only** 

Public Safety and Legal Services is the largest single expenditure area of the County's operating budget followed by the Administration (interprogram) service area.