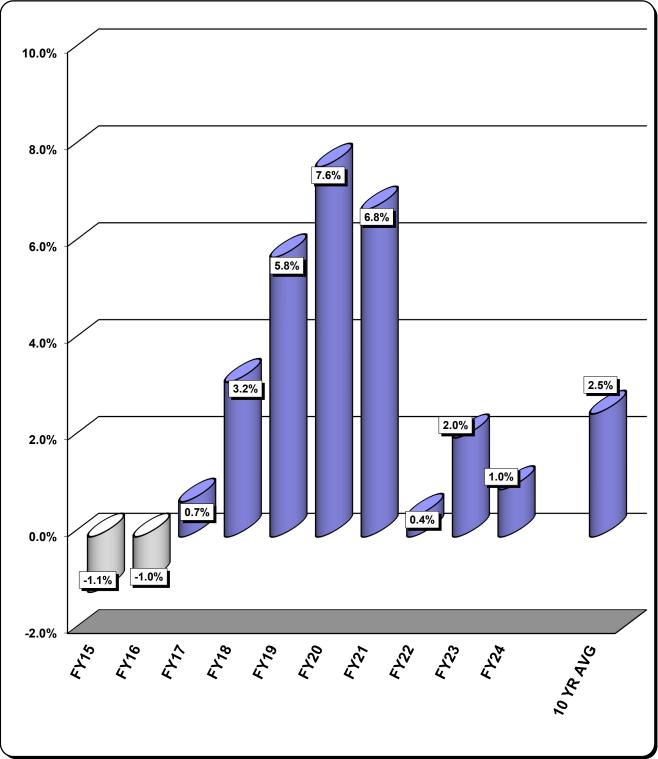

## TEN YEAR PERSPECTIVE OF PERCENT CHANGE IN TAX LEVY DOLLARS

The FY15 decrease was due to the state property tax reform which provided new back fill property tax dollars in FY 2015 and 2016. The FY 20 increase is due to maximizing the Mental Health levy and organizational changes. The FY 21 increase is due to the issuance of debt for the SECC 911 radio project and organizational changes. The FY 23 and FY 24 increase is to supplement the general and capital funds.