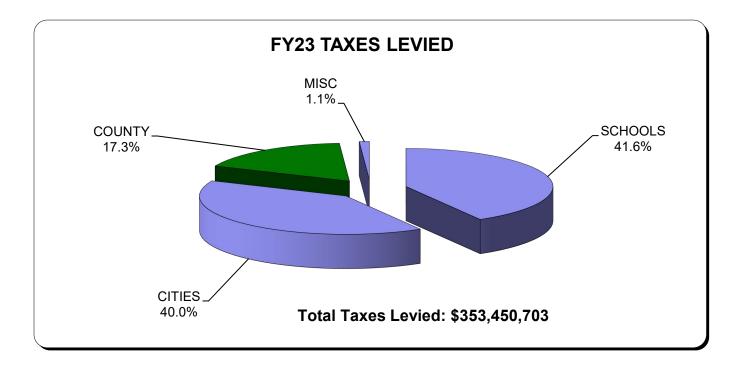

## LOCAL GOVERNMENT PROPERTY TAXES COLLECTIBLE IN SCOTT COUNTY

Scott County represents 17.3% of total property taxes collected from all taxing jurisdictions in the County. Cities and Schools represent 81% all local property taxes collected. FY 24 tax allocations are not yet known, but will be similar to prior years.