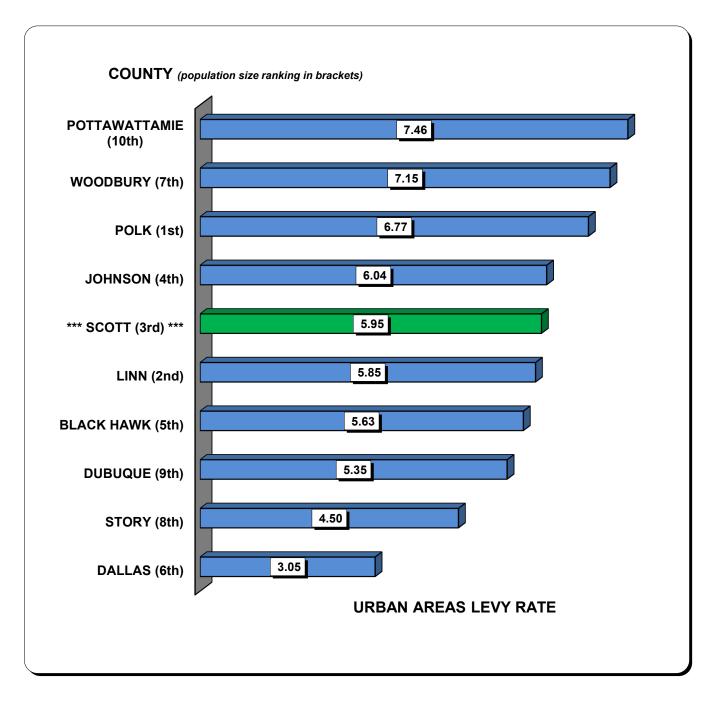

# FY23 URBAN AREAS TAX LEVY RATE FOR THE TEN LARGEST METROPOLITAN IOWA COUNTIES

While ranking 3rd in size Scott County ranks the 6th lowest among the ten largest metropolitan lowa Counties in the urban areas tax levy rate amount for Fiscal Year 23. Of the four largest Counties in Iowa, Scott County ranks the 2nd lowest.