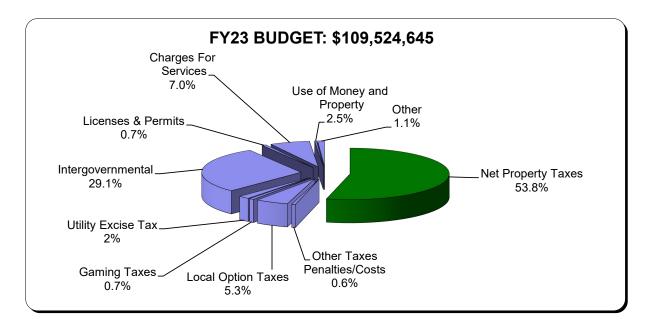

## **REVENUE SUMMARY**

**Budgeted Funds** 

|                                              | FY23<br><u>Budget</u> | FY24<br><u>Request</u> | %<br><u>Change</u> | Amount<br>Increase<br><u>(Decrease)</u> | Admin<br><u>Recommend</u> | %<br><u>Change</u> | Amount<br>Increase<br><u>(Decrease)</u> |
|----------------------------------------------|-----------------------|------------------------|--------------------|-----------------------------------------|---------------------------|--------------------|-----------------------------------------|
| REVENUES                                     |                       |                        |                    |                                         |                           |                    |                                         |
| Taxes Levied on Property                     | \$ 61,347,324         | \$ 63,507,396          | 3.5%               | \$ 2,160,072                            | \$ 61,948,528             | 1.0%               | \$ 601,204                              |
| Less: Uncollected Delinquent Taxes-Levy Year | 18,716                | 14,290                 | -23.6%             | (4,426)                                 | 14,290                    | -23.6%             | (4,426)                                 |
| Less: Credits To Taxpayers                   | 2,387,138             | 2,470,831              | 3.5%               | 83,693                                  | 2,470,831                 | 3.5%               | 83,693                                  |
| Net Current Property Taxes                   | 58,941,470            | 61,022,275             | 3.5%               | 2,080,805                               | 59,463,407                | 0.9%               | 521,937                                 |
| Add: Delinquent Property Tax Revenue         | 18,716                | 14,290                 | -23.6%             | (4,426)                                 | 14,290                    | -23.6%             | (4,426)                                 |
| Total Net Property Taxes                     | 58,960,186            | 61,036,565             | 3.5%               | 2,076,379                               | 59,477,697                | 0.9%               | 517,511                                 |
| Penalties, Interest & Costs On Taxes         | 590,000               | 640,000                | 8.5%               | 50,000                                  | 640,000                   | 8.5%               | 50,000                                  |
| Other County Taxes                           | 68,260                | 60,976                 | -10.7%             | (7,284)                                 | 60,976                    | -10.7%             | (7,284)                                 |
| Total Other Taxes, Penalties & Costs         | 658,260               | 700,976                | 6.5%               | 42,716                                  | 700,976                   | 6.5%               | 42,716                                  |
| Local Option Taxes                           | 5,850,000             | 5,850,000              | 0.0%               | -                                       | 5,850,000                 | 0.0%               | _                                       |
| Gaming Taxes                                 | 800,000               | 850,000                | 6.3%               | 50,000                                  | 850,000                   | 6.3%               | 50,000                                  |
| Utility Tax Replacement Excise Tax           | 1,989,775             | 1,885,475              | -5.2%              | (104,300)                               | 1,885,815                 | -5.2%              | (103,960)                               |
| Intergovernmental :                          |                       |                        |                    |                                         |                           |                    |                                         |
| State Shared Revenues                        | 4,342,000             | 4,339,000              | -0.1%              | (3,000)                                 | 4,339,000                 | -0.1%              | (3,000)                                 |
| State Grants & Reimbursements                | 3,854,561             | 3,166,786              | -17.8%             | (687,775)                               | 3,156,786                 | -18.1%             | (697,775)                               |
| State/Federal Pass Through Grants            | 593,695               | 652,210                | 9.9%               | 58,515                                  | 652,210                   | 9.9%               | 58,515                                  |
| State Credits Against Levied Taxes           | 2,387,138             | 2,470,831              | 3.5%               | 83,693                                  | 2,470,831                 | 3.5%               | 83,693                                  |
| Other State Credits                          | 1,399,865             | 1,203,859              | -14.0%             | (196,006)                               | 1,203,859                 | -14.0%             | (196,006)                               |
| Federal Grants & Entitlements                | 16,565,000            | 14,831,510             | -10.5%             | (1,733,490)                             | 14,831,510                | -10.5%             | (1,733,490)                             |
| Contr & Reimb From Other Govts               | 2,679,257             | 2,835,318              | 5.8%               | 156,061                                 | 2,835,318                 | 5.8%               | 156,061                                 |
| Payments in Lieu of Taxes                    | 8,050                 | 8,325                  | 3.4%               | 275                                     | 8,325                     | 3.4%               | 275                                     |
| Subtotal Intergovernmental                   | 31,829,566            | 29,507,839             | -7.3%              | (2,321,727)                             | 29,497,839                | -7.3%              | (2,331,727)                             |
| Licenses & Permits                           | 758,595               | 799,870                | 5.4%               | 41,275                                  | 799,870                   | 5.4%               | 41,275                                  |
| Charges For Services                         | 7,120,085             | 6,698,751              | -5.9%              | (421,334)                               | 6,746,751                 | -5.2%              | (373,334)                               |
| Use of Money & Property                      | 334,455               | 1,238,605              | 270.3%             | 904,150                                 | 1,694,505                 | 406.6%             | 1,360,050                               |
| Other:                                       |                       |                        |                    |                                         |                           |                    |                                         |
| Miscellaneous                                | 1,056,723             | 1,244,742              | 17.8%              | 188,019                                 | 1,244,742                 | 17.8%              | 188,019                                 |
| Proceeds of Fixed Asset Sales                | 167,000               | 190,000                | 13.8%              | 23,000                                  | 190,000                   | 13.8%              | 23,000                                  |
| Total Other                                  | 1,223,723             | 1,434,742              | 17.2%              | 211,019                                 | 1,434,742                 | 17.2%              | 211,019                                 |
| Total Revenues & Other Sources               | <u>\$ 109,524,645</u> | <u>\$110,002,823</u>   | 0.4%               | \$ 478,178                              | <u>\$108,938,195</u>      | -0.5%              | \$ (586,450)                            |

Net revenues are projected to decrease by 0.5%, with net property taxes offsetting decreases in intergovernmental funding.

Net property taxes represent over half of all revenues collected by the County, however the relative percentage has increased due to ARPA funds.