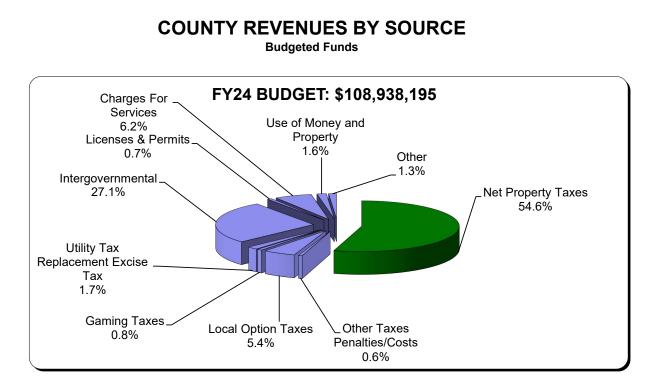

# FY 24 Revenues by Source

FY24 BUDGET: \$108,938,195

## **REVENUE SUMMARY**

**Budgeted Funds** 

|                                              | FY23<br><u>Budget</u> | FY24<br><u>Request</u> | %<br><u>Change</u> | Amount<br>Increase<br><u>(Decrease)</u> | Admin<br><u>Recommend</u> | %<br><u>Change</u> | Amount<br>Increase<br><u>(Decrease)</u> |
|----------------------------------------------|-----------------------|------------------------|--------------------|-----------------------------------------|---------------------------|--------------------|-----------------------------------------|
| REVENUES                                     |                       |                        |                    |                                         |                           |                    |                                         |
| Taxes Levied on Property                     | \$ 61,347,324         | \$ 63,507,396          | 3.5%               | \$ 2,160,072                            | \$ 61,948,528             | 1.0%               | \$ 601,204                              |
| Less: Uncollected Delinquent Taxes-Levy Year | 18,716                | 14,290                 | -23.6%             | (4,426)                                 | 14,290                    | -23.6%             | (4,426)                                 |
| Less: Credits To Taxpayers                   | 2,387,138             | 2,470,831              | 3.5%               | 83,693                                  | 2,470,831                 | 3.5%               | 83,693                                  |
| Net Current Property Taxes                   | 58,941,470            | 61,022,275             | 3.5%               | 2,080,805                               | 59,463,407                | 0.9%               | 521,937                                 |
| Add: Delinquent Property Tax Revenue         | 18,716                | 14,290                 | -23.6%             | (4,426)                                 | 14,290                    | -23.6%             | (4,426)                                 |
| Total Net Property Taxes                     | 58,960,186            | 61,036,565             | 3.5%               | 2,076,379                               | 59,477,697                | 0.9%               | 517,511                                 |
| Penalties, Interest & Costs On Taxes         | 590,000               | 640,000                | 8.5%               | 50,000                                  | 640,000                   | 8.5%               | 50,000                                  |
| Other County Taxes                           | 68,260                | 60,976                 | -10.7%             | (7,284)                                 | 60,976                    | -10.7%             | (7,284)                                 |
| Total Other Taxes, Penalties & Costs         | 658,260               | 700,976                | 6.5%               | 42,716                                  | 700,976                   | 6.5%               | 42,716                                  |
| Local Option Taxes                           | 5,850,000             | 5,850,000              | 0.0%               | -                                       | 5,850,000                 | 0.0%               | _                                       |
| Gaming Taxes                                 | 800,000               | 850,000                | 6.3%               | 50,000                                  | 850,000                   | 6.3%               | 50,000                                  |
| Utility Tax Replacement Excise Tax           | 1,989,775             | 1,885,475              | -5.2%              | (104,300)                               | 1,885,815                 | -5.2%              | (103,960)                               |
| Intergovernmental :                          |                       |                        |                    |                                         |                           |                    |                                         |
| State Shared Revenues                        | 4,342,000             | 4,339,000              | -0.1%              | (3,000)                                 | 4,339,000                 | -0.1%              | (3,000)                                 |
| State Grants & Reimbursements                | 3,854,561             | 3,166,786              | -17.8%             | (687,775)                               | 3,156,786                 | -18.1%             | (697,775)                               |
| State/Federal Pass Through Grants            | 593,695               | 652,210                | 9.9%               | 58,515                                  | 652,210                   | 9.9%               | 58,515                                  |
| State Credits Against Levied Taxes           | 2,387,138             | 2,470,831              | 3.5%               | 83,693                                  | 2,470,831                 | 3.5%               | 83,693                                  |
| Other State Credits                          | 1,399,865             | 1,203,859              | -14.0%             | (196,006)                               | 1,203,859                 | -14.0%             | (196,006)                               |
| Federal Grants & Entitlements                | 16,565,000            | 14,831,510             | -10.5%             | (1,733,490)                             | 14,831,510                | -10.5%             | (1,733,490)                             |
| Contr & Reimb From Other Govts               | 2,679,257             | 2,835,318              | 5.8%               | 156,061                                 | 2,835,318                 | 5.8%               | 156,061                                 |
| Payments in Lieu of Taxes                    | 8,050                 | 8,325                  | 3.4%               | 275                                     | 8,325                     | 3.4%               | 275                                     |
| Subtotal Intergovernmental                   | 31,829,566            | 29,507,839             | -7.3%              | (2,321,727)                             | 29,497,839                | -7.3%              | (2,331,727)                             |
| Licenses & Permits                           | 758,595               | 799,870                | 5.4%               | 41,275                                  | 799,870                   | 5.4%               | 41,275                                  |
| Charges For Services                         | 7,120,085             | 6,698,751              | -5.9%              | (421,334)                               | 6,746,751                 | -5.2%              | (373,334)                               |
| Use of Money & Property                      | 334,455               | 1,238,605              | 270.3%             | 904,150                                 | 1,694,505                 | 406.6%             | 1,360,050                               |
| Other:                                       |                       |                        |                    |                                         |                           |                    |                                         |
| Miscellaneous                                | 1,056,723             | 1,244,742              | 17.8%              | 188,019                                 | 1,244,742                 | 17.8%              | 188,019                                 |
| Proceeds of Fixed Asset Sales                | 167,000               | 190,000                | 13.8%              | 23,000                                  | 190,000                   | 13.8%              | 23,000                                  |
| Total Other                                  | 1,223,723             | 1,434,742              | 17.2%              | 211,019                                 | 1,434,742                 | 17.2%              | 211,019                                 |
| Total Revenues & Other Sources               | <u>\$ 109,524,645</u> | <u>\$110,002,823</u>   | 0.4%               | \$ 478,178                              | <u>\$108,938,195</u>      | -0.5%              | \$ (586,450)                            |

Net revenues are projected to decrease by 0.5%, with net property taxes offsetting decreases in intergovernmental funding.

Net property taxes represent over half of all revenues collected by the County, however the relative percentage has increased due to ARPA funds.