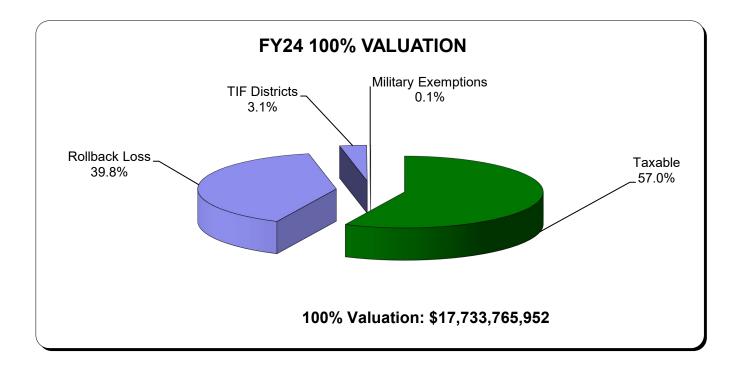

# VALUATION COMPARISON: TAXABLE vs NONTAXABLE

Under current lowa property tax laws only 57.0% of Scott County's total property tax valuation base is subject to taxation toward the county-wide levy rate calculation. This is 1.5% less than last year's share of 58.5%. Without the rollback adjustments, the growth was 3.4%.

| EXCLUDED VALUES FROM<br>COUNTY'S OVERALL TAX BASE: | January 1,2021<br><u>For FY23</u> | January 1,2022<br><u>For FY24</u> | Amount<br><u>Change</u> | %<br><u>Change</u> |
|----------------------------------------------------|-----------------------------------|-----------------------------------|-------------------------|--------------------|
| Tax Increment Financing District Values            | 534,009,105                       | 555,184,677                       | 21,175,572              | 4.0%               |
| Military Exemptions                                | 13,219,576                        | 12,513,964                        | (705,612)               | -5.3%              |
| Utilities/Railroads Rollback Amount                | 500,613,966                       | 654,768,819                       | 154,154,853             | 30.8%              |
| Ag Land/Structures Rollback Amount                 | 38,212,500                        | 29,146,157                        | (9,066,343)             | -23.7%             |
| Commercial Rollback Amount                         | 299,087,374                       | 456,050,655                       | 156,963,281             | 52.5%              |
| Industrial                                         | 41,139,594                        | 49,109,200                        | 7,969,606               | 19.4%              |
| Multiresidential                                   | 165,207,795                       | -                                 | (165,207,795)           | -100.0%            |
| Residential Rollback Amount                        | 5,530,542,760                     | 5,864,217,713                     | 333,674,953             | 6.0%               |
| Total Rollback Loss                                | 6,574,803,989                     | 7,053,292,544                     | 478,488,555             | 7.3%               |
| Total Excluded Values                              | 7,122,032,670                     | 7,620,991,185                     | 498,958,515             | 7.0%               |
| Percent of Tax Base Excluded                       | 41.5%                             | 43.0%                             |                         |                    |
| 100% Valuation                                     | 17,155,561,443                    | 17,733,765,952                    | 578,204,509             | 3.4%               |