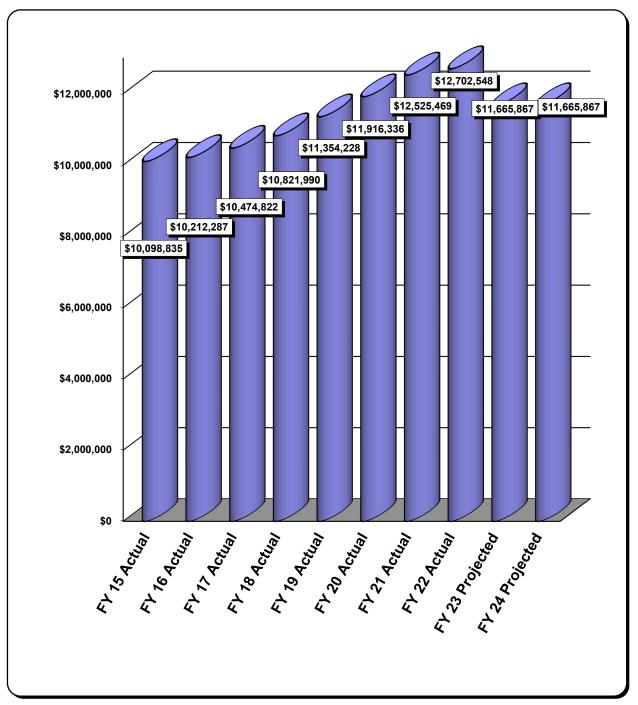

**TEN YEAR LEVY RATE COMPARISON** 

The FY21 rate increased to fund requested organizational changes and debt service for the 2019 bond issuance. The state mandated a reduction of mental health property taxes after the budget was adopted in 2022. The FY 24 urban rate is stable due to valuation growth, a new tiered commerical and industrial valuation and offsetting budgetary reserves in the General fund for capital projects and strategic plan objectives.

## TEN YEAR PERSPECTIVE OF PERCENT CHANGE IN TAX LEVY DOLLARS

The FY15 decrease was due to the state property tax reform which provided new back fill property tax dollars in FY 2015 and 2016. The FY 20 increase is due to maximizing the Mental Health levy and organizational changes. The FY 21 increase is due to the issuance of debt for the SECC 911 radio project and organizational changes. The FY 23 and FY 24 increase is to supplement the general and capital funds.