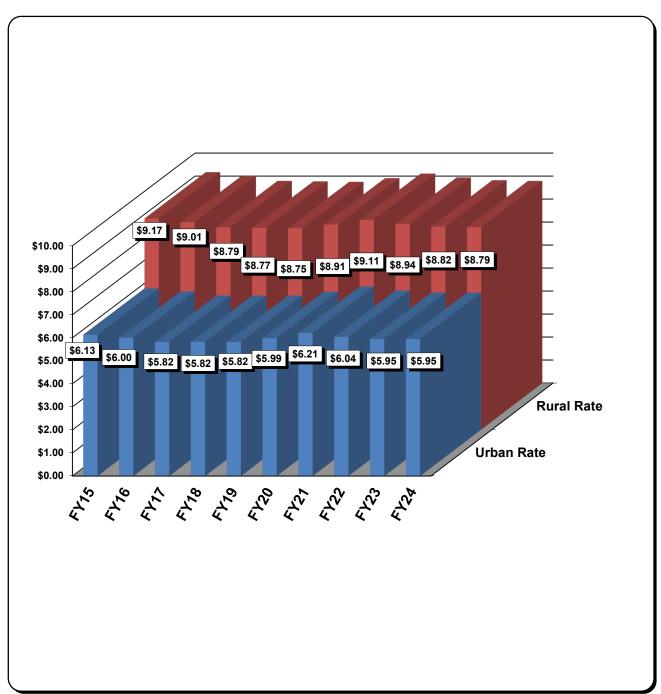

**TEN YEAR LEVY RATE COMPARISON** 

The FY21 rate increased to fund requested organizational changes and debt service for the 2019 bond issuance. The state mandated a reduction of mental health property taxes after the budget was adopted in 2022. The FY 24 urban rate is stable due to valuation growth, a new tiered commerical and industrial valuation and offsetting budgetary reserves in the General fund for capital projects and strategic plan objectives.

Note 1: Urban Rate represents levy rate applied to all properties located within the corporate limits of cities in Scott County Rural Rate includes the Urban Rate plus additional levies for the County Library and Secondary Roads and is applied to all properties located in the unincorporated areas of Scott County