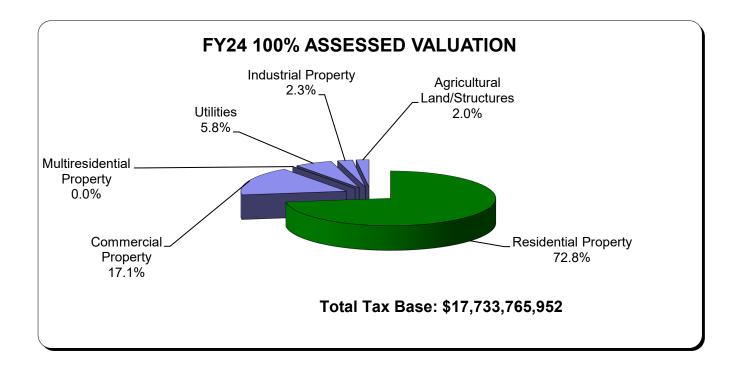

# **100% ASSESSED VALUATION BASE BREAKDOWN BY CLASS**

This graph shows the true breakdown of Scott County's tax base *without* State mandated rollbacks, exemptions and TIF districts. Residential property represents 72.8% of the total tax base (compared to 67.8% after rollbacks and exemptions).

Industrial, Agricultural, Multiresidential and Utility classes are 5.8% or less individually of total valuation and vary approximately 1.5% between full and taxable valuation. These classifications are not included in the above chart.