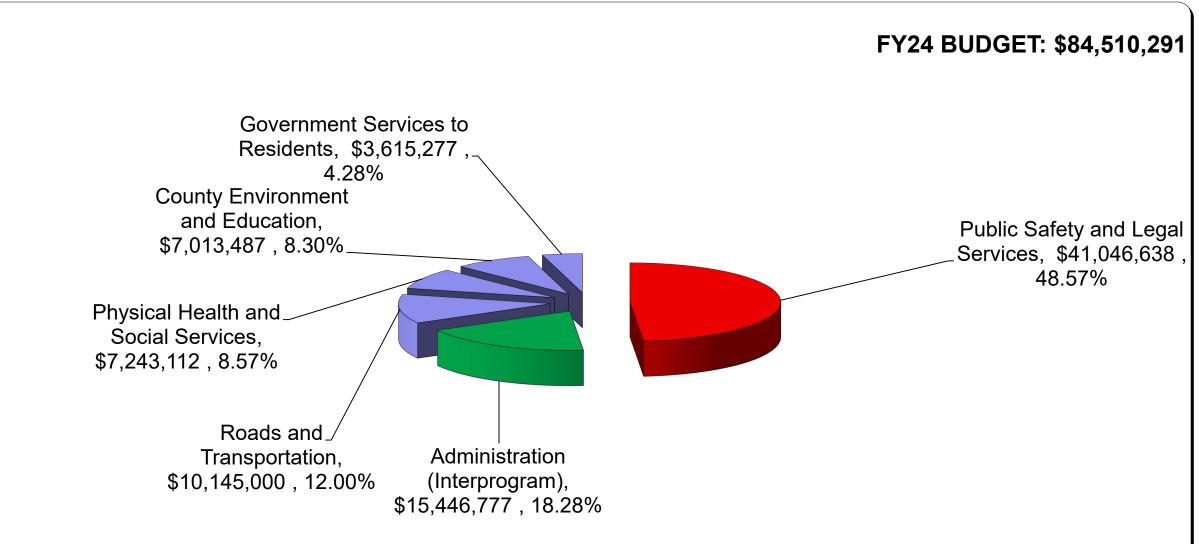

# **APPROPRIATIONS BY SERVICE AREA**

**Operating Budget Only** 

Public Safety and Legal Services is the largest single expenditure area of the County's operating budget followed by the Administration (interprogram) service area.

# APPROPRIATION SUMMARY BY SERVICE AREA

|                                   | FY 23<br><u>Budget</u> |                       |        | Amount<br>Increase<br><u>(Decrease)</u> | Admin<br><u>Rec</u> | %<br><u>Change</u> | Amount<br>Increase<br>(Decrease) |
|-----------------------------------|------------------------|-----------------------|--------|-----------------------------------------|---------------------|--------------------|----------------------------------|
| SERVICE AREA                      |                        |                       |        |                                         |                     |                    |                                  |
| Public Safety & Legal Services    | \$ 40,329,089          | \$ 41,691,043         | 3.4%   | \$ 1,361,954 \$                         | 41,046,638          | 1.8% \$            | 717,549                          |
| Physical Health & Social Services | 7,588,116              | 7,542,012             | -0.6%  | (46,104)                                | 7,243,112           | -4.5%              | (345,004)                        |
| County Environment & Education    | 8,775,109              | 7,018,487             | -20.0% | (1,756,622)                             | 7,013,487           | -20.1%             | (1,761,622)                      |
| Roads & Transportation            | 9,202,500              | 10,145,000            | 10.2%  | 942,500                                 | 10,145,000          | 10.2%              | 942,500                          |
| Government Services to Residents  | 3,537,755              | 3,654,232             | 3.3%   | 116,477                                 | 3,615,277           | 2.2%               | 77,522                           |
| Administration (Interprogram)     | 15,018,636             | 15,424,145            | 2.7%   | 405,509                                 | 15,446,777          | 2.9%               | 428,141                          |
| SUBTOTAL OPERATING BUDGET         | 84,451,205             | 85,474,919            | 1.2%   | 1,023,714                               | 84,510,291          | 0.1%               | 59,086                           |
| Debt Service                      | 4,850,800              | 4,864,399             | 0.3%   | 13,599                                  | 4,864,399           | 0.3%               | 13,599                           |
| Capital Projects                  | 30,066,500             | 33,971,070            | 13.0%  | 3,904,570                               | 33,721,070          | 12.2%              | 3,654,570                        |
| SUBTOTAL COUNTY BUDGET            | 119,368,505            | 124,310,388           | 4.1%   | 4,941,883                               | 123,095,760         | 3.1%               | 3,727,255                        |
| Golf Course Operations            | 1,351,776              | 1,332,782             | -1.4%  | (18,994)                                | 1,332,782           | -1.4%              | 1,293,884                        |
| TOTAL                             | <u>\$ 120,720,281</u>  | <u>\$ 125,643,170</u> | 4.1%   | <u>\$ 4,922,889</u> <u></u> \$          | 124,428,542         | 3.1% <u></u>       | 3,708,261                        |