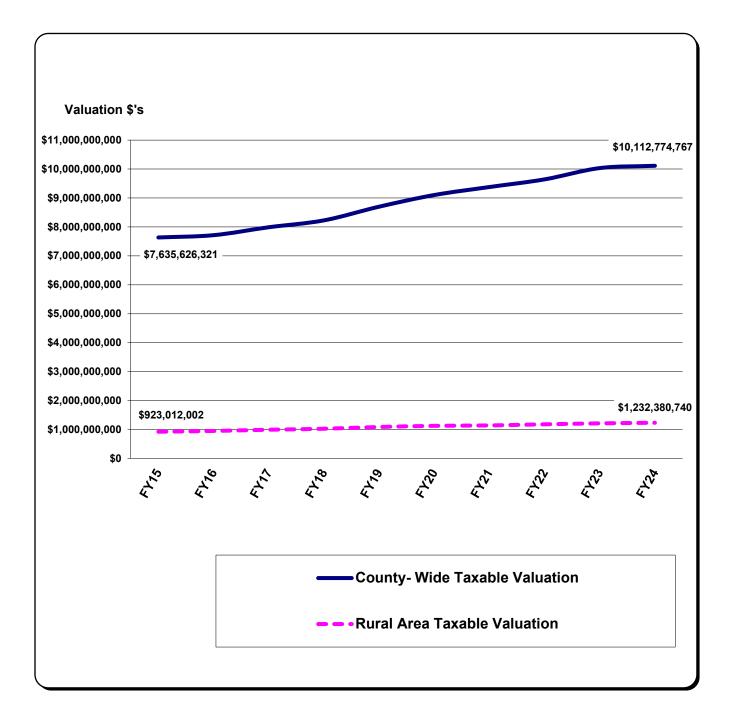

# **TEN YEAR TAXABLE VALUATION COMPARISON**

The county-wide taxable valuation has increased an avg of 3.24% per year for 10 years. The rural area taxable valuation has increased an avg of 3.35% per year for 10 years.