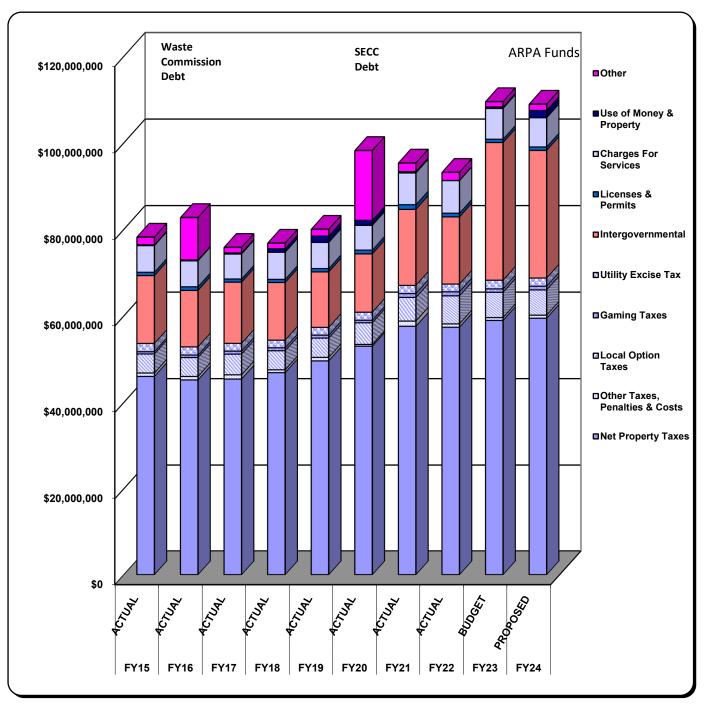

## **REVENUE SUMMARY**

**Budgeted Funds** 

|                                              | FY23<br><u>Budget</u> | FY24<br><u>Request</u> | %<br><u>Change</u> | Amount<br>Increase<br><u>(Decrease)</u> | Admin<br><u>Recommend</u> | %<br><u>Change</u> | Amount<br>Increase<br><u>(Decrease)</u> |
|----------------------------------------------|-----------------------|------------------------|--------------------|-----------------------------------------|---------------------------|--------------------|-----------------------------------------|
| REVENUES                                     |                       |                        |                    |                                         |                           |                    |                                         |
| Taxes Levied on Property                     | \$ 61,347,324         | \$ 63,507,396          | 3.5%               | \$ 2,160,072                            | \$ 61,948,528             | 1.0%               | \$ 601,204                              |
| Less: Uncollected Delinquent Taxes-Levy Year | 18,716                | 14,290                 | -23.6%             | (4,426)                                 | 14,290                    | -23.6%             | (4,426)                                 |
| Less: Credits To Taxpayers                   | 2,387,138             | 2,470,831              | 3.5%               | 83,693                                  | 2,470,831                 | 3.5%               | 83,693                                  |
| Net Current Property Taxes                   | 58,941,470            | 61,022,275             | 3.5%               | 2,080,805                               | 59,463,407                | 0.9%               | 521,937                                 |
| Add: Delinquent Property Tax Revenue         | 18,716                | 14,290                 | -23.6%             | (4,426)                                 | 14,290                    | -23.6%             | (4,426)                                 |
| Total Net Property Taxes                     | 58,960,186            | 61,036,565             | 3.5%               | 2,076,379                               | 59,477,697                | 0.9%               | 517,511                                 |
| Penalties, Interest & Costs On Taxes         | 590,000               | 640,000                | 8.5%               | 50,000                                  | 640,000                   | 8.5%               | 50,000                                  |
| Other County Taxes                           | 68,260                | 60,976                 | -10.7%             | (7,284)                                 | 60,976                    | -10.7%             | (7,284)                                 |
| Total Other Taxes, Penalties & Costs         | 658,260               | 700,976                | 6.5%               | 42,716                                  | 700,976                   | 6.5%               | 42,716                                  |
| Local Option Taxes                           | 5,850,000             | 5,850,000              | 0.0%               | -                                       | 5,850,000                 | 0.0%               | _                                       |
| Gaming Taxes                                 | 800,000               | 850,000                | 6.3%               | 50,000                                  | 850,000                   | 6.3%               | 50,000                                  |
| Utility Tax Replacement Excise Tax           | 1,989,775             | 1,885,475              | -5.2%              | (104,300)                               | 1,885,815                 | -5.2%              | (103,960)                               |
| Intergovernmental :                          |                       |                        |                    |                                         |                           |                    |                                         |
| State Shared Revenues                        | 4,342,000             | 4,339,000              | -0.1%              | (3,000)                                 | 4,339,000                 | -0.1%              | (3,000)                                 |
| State Grants & Reimbursements                | 3,854,561             | 3,166,786              | -17.8%             | (687,775)                               | 3,156,786                 | -18.1%             | (697,775)                               |
| State/Federal Pass Through Grants            | 593,695               | 652,210                | 9.9%               | 58,515                                  | 652,210                   | 9.9%               | 58,515                                  |
| State Credits Against Levied Taxes           | 2,387,138             | 2,470,831              | 3.5%               | 83,693                                  | 2,470,831                 | 3.5%               | 83,693                                  |
| Other State Credits                          | 1,399,865             | 1,203,859              | -14.0%             | (196,006)                               | 1,203,859                 | -14.0%             | (196,006)                               |
| Federal Grants & Entitlements                | 16,565,000            | 14,831,510             | -10.5%             | (1,733,490)                             | 14,831,510                | -10.5%             | (1,733,490)                             |
| Contr & Reimb From Other Govts               | 2,679,257             | 2,835,318              | 5.8%               | 156,061                                 | 2,835,318                 | 5.8%               | 156,061                                 |
| Payments in Lieu of Taxes                    | 8,050                 | 8,325                  | 3.4%               | 275                                     | 8,325                     | 3.4%               | 275                                     |
| Subtotal Intergovernmental                   | 31,829,566            | 29,507,839             | -7.3%              | (2,321,727)                             | 29,497,839                | -7.3%              | (2,331,727)                             |
| Licenses & Permits                           | 758,595               | 799,870                | 5.4%               | 41,275                                  | 799,870                   | 5.4%               | 41,275                                  |
| Charges For Services                         | 7,120,085             | 6,698,751              | -5.9%              | (421,334)                               | 6,746,751                 | -5.2%              | (373,334)                               |
| Use of Money & Property                      | 334,455               | 1,238,605              | 270.3%             | 904,150                                 | 1,694,505                 | 406.6%             | 1,360,050                               |
| Other:                                       |                       |                        |                    |                                         |                           |                    |                                         |
| Miscellaneous                                | 1,056,723             | 1,244,742              | 17.8%              | 188,019                                 | 1,244,742                 | 17.8%              | 188,019                                 |
| Proceeds of Fixed Asset Sales                | 167,000               | 190,000                | 13.8%              | 23,000                                  | 190,000                   | 13.8%              | 23,000                                  |
| Total Other                                  | 1,223,723             | 1,434,742              | 17.2%              | 211,019                                 | 1,434,742                 | 17.2%              | 211,019                                 |
| Total Revenues & Other Sources               | <u>\$ 109,524,645</u> | <u>\$110,002,823</u>   | 0.4%               | \$ 478,178                              | <u>\$108,938,195</u>      | -0.5%              | \$ (586,450)                            |

Net revenues are projected to decrease by 0.5%, with net property taxes offsetting decreases in intergovernmental funding.

Net property taxes represent over half of all revenues collected by the County, however the relative percentage has increased due to ARPA funds.